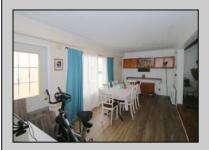

## **COMMENTS**

4 bedroom 3 bath on 1/2 acre overlooking Lake Lenape. Kitchen with stainless steel appliances. With large living room 10 ft ceiling and dining room. Two of the bedrooms each with private bathroom. New roof 2024, natural gas hw heat, central air, large deck overlooking spacious back yard. In the center of town a short walk across the street to Lake Lenape Atlantic County Park.

| PROPERTY DETAILS |               |             |                                                                   |
|------------------|---------------|-------------|-------------------------------------------------------------------|
| OutsideFeatures  | ParkingGarage | OtherRooms  | AppliancesIncluded Dishwasher Dryer Microwave Refrigerator Washer |
| Deck             | None          | Dining Room |                                                                   |