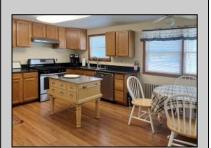

## **COMMENTS**

4 bedroom 3 bath on 1/2 acre overlooking Lake Lenape. Kitchen with stainless steel appliances. With large living room 10 ft ceiling and dining room. Two of the bedrooms each with private bathroom. New roof 2024, natural gas hw heat, central air, large deck overlooking spacious back yard. In the center of town a short walk across the street to Lake Lenape Atlantic County Park.

| PROPERTY DETAILS |               |             |                                                                   |
|------------------|---------------|-------------|-------------------------------------------------------------------|
| OutsideFeatures  | ParkingGarage | OtherRooms  | AppliancesIncluded Dishwasher Dryer Microwave Refrigerator Washer |
| Deck             | None          | Dining Room |                                                                   |