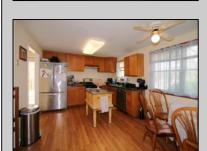

## **COMMENTS**

4 bedroom 3 bath on 1/2 acre overlooking Lake Lenape. Kitchen with stainless steel appliances. With large living room 10 ft ceiling and dining room. Two of the bedrooms each with private bathroom. New roof 2024, natural gas hw heat, central air, large deck overlooking spacious back yard. In the center of town a short walk across the street to Lake Lenape Atlantic County Park.

| PROPERTY DETAILS |               |             |                                                                   |
|------------------|---------------|-------------|-------------------------------------------------------------------|
| OutsideFeatures  | ParkingGarage | OtherRooms  | AppliancesIncluded Dishwasher Dryer Microwave Refrigerator Washer |
| Deck             | None          | Dining Room |                                                                   |