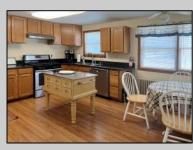

## COMMENTS

4 bedroom 3 bath on 1/2 acre overlooking Lake Lenape. Kitchen with stainless steel appliances. With large living room 10 ft ceiling and dining room. Two of the bedrooms each with private bathroom. New roof 2024, natural gas hw heat, central air, large deck overlooking spacious back yard. In the center of town a short walk across the street to Lake Lenape Atlantic County Park.