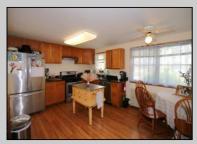

## COMMENTS

4 bedroom 3 bath on 1/2 acre overlooking Lake Lenape. Kitchen with stainless steel appliances. With large living room 10 ft ceiling and dining room. Two of the bedrooms each with private bathroom. New roof 2024, natural gas hw heat, central air, large deck overlooking spacious back yard. In the center of town a short walk across the street to Lake Lenape Atlantic County Park.