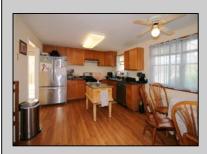

## COMMENTS

4 bedroom 3 bath on 1/2 acre overlooking Lake Lenape. Kitchen with stainless steel appliances. With large living room 10 ft ceiling and dining room. Two of the bedrooms each with private bathroom. New roof 2024, natural gas hw heat, central air, large deck overlooking spacious back yard. In the center of town a short walk across the street to Lake Lenape Atlantic County Park.