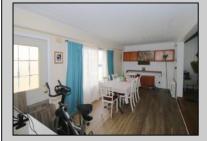

## COMMENTS

4 bedroom 3 bath on 1/2 acre overlooking Lake Lenape. Kitchen with stainless steel appliances. With large living room 10 ft ceiling and dining room. Two of the bedrooms each with private bathroom. New roof 2024, natural gas hw heat, central air, large deck overlooking spacious back yard. In the center of town a short walk across the street to Lake Lenape Atlantic County Park. **PROPERTY DETAILS** 

| OutsideFeatures |
|-----------------|
| Deck            |

Water

Public

ParkingGarage None

OtherRooms **Dining Room** 

Cooling

Central

AppliancesIncluded Dishwasher Dryer Microwave Refrigerator Washer