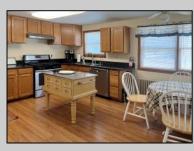

## COMMENTS

4 bedroom 3 bath on 1/2 acre overlooking Lake Lenape. Kitchen with stainless steel appliances. With large living room 10 ft ceiling and dining room. Two of the bedrooms each with private bathroom. New roof 2024, natural gas hw heat, central air, large deck overlooking spacious back yard. In the center of town a short walk across the street to Lake Lenape Atlantic County Park. **PROPERTY DETAILS** 