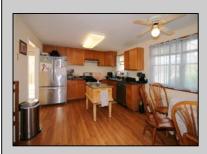

## COMMENTS

4 bedroom 3 bath on 1/2 acre overlooking Lake Lenape. Kitchen with stainless steel appliances. With large living room 10 ft ceiling and dining room. Two of the bedrooms each with private bathroom. New roof 2024, natural gas hw heat, central air, large deck overlooking spacious back yard. In the center of town a short walk across the street to Lake Lenape Atlantic County Park. **PROPERTY DETAILS** 