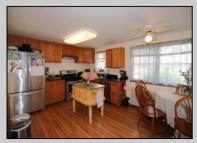

## COMMENTS

4 bedroom 3 bath on 1/2 acre overlooking Lake Lenape. Kitchen with stainless steel appliances. With large living room 10 ft ceiling and dining room. Two of the bedrooms each with private bathroom. New roof 2024, natural gas hw heat, central air, large deck overlooking spacious back yard. In the center of town a short walk across the street to Lake Lenape Atlantic County Park. **PROPERTY DETAILS** 