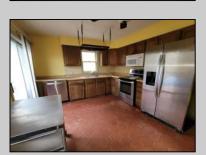

## **COMMENTS**

Tons of potential in this centrally located 4 bedroom 2 bath home on over 3 acres of land. The cape cod style home features large rooms, a full basement, new windows and so much more. Bring your vision to help this home reach it\'s full potential. Centrally located close to the bike path, shopping and transportation, but still leaves you plenty of room to roam on the spacious lot. With a little bit of TLC, this home could be a stunner. The home also features Solar Panels and averages electric expenses monthly of approximately \$150. That is for everything, your heat and electric! Great property for contractor, plenty of room for garages and out-building.

PROPERTY DETAILS

Exterior OutsideFeatures ParkingGarage InteriorFeatures Vinyl Porch None Greenhouse

Shed

AppliancesIncluded Basement Heating HotWater
Dishwasher 6 Ft. or More Head Electric Electric
Dryer Room Solar