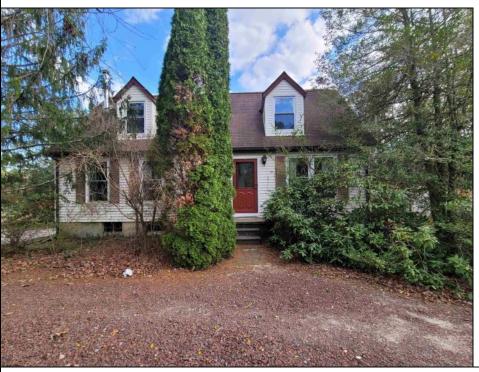

## **COMMENTS**

Tons of potential in this centrally located 4 bedroom 2 bath home on over 3 acres of land. The cape cod style home features large rooms, a full basement, new windows and so much more. Bring your vision to help this home reach it\'s full potential. Centrally located close to the bike path, shopping and transportation, but still leaves you plenty of room to roam on the spacious lot. With a little bit of TLC, this home could be a stunner. The home also features Solar Panels and averages electric expenses monthly of approximately \$150. That is for everything, your heat and electric! Great property for contractor, plenty of room for garages and out-building.