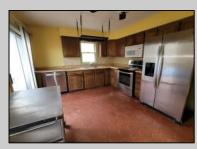

## COMMENTS

Tons of potential in this centrally located 4 bedroom 2 bath home on over 3 acres of land. The cape cod style home features large rooms, a full basement, new windows and so much more. Bring your vision to help this home reach it/s full potential. Centrally located close to the bike path, shopping and transportation, but still leaves you plenty of room to roam on the spacious lot. With a little bit of TLC, this home could be a stunner. The home also features Solar Panels and averages electric expenses monthly of approximately \$150. That is for everything, your heat and electric! Great property for contractor, plenty of room for garages and out-building.

| PROPERTY DETAILS                                                                                   |                                                                   |                                |                                |
|----------------------------------------------------------------------------------------------------|-------------------------------------------------------------------|--------------------------------|--------------------------------|
| Exterior<br>Vinyl                                                                                  | OutsideFeatures<br>Porch<br>Shed                                  | ParkingGarage<br>None          | InteriorFeatures<br>Greenhouse |
| AppliancesIncluded<br>Dishwasher<br>Dryer<br>Electric Stove<br>Microwave<br>Refrigerator<br>Washer | Basement<br>6 Ft. or More Hear<br>Room<br>Full<br>Inside Entrance | Heating<br>d Electric<br>Solar | HotWater<br>Electric           |
| Water<br>Well                                                                                      | Sewer<br>Public Sewer                                             |                                |                                |