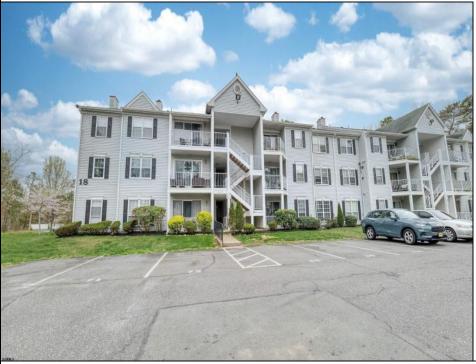

## 68 Arapaho Place Galloway Township, NJ 08205

Asking \$210,000.00

## COMMENTS

Updated 2BD 2BA end unit that has been renovated. This is a great floor plan with the living room located right off of the kitchen, with a new gas stove and dining area. Both bedrooms are a nice size, the one bedroom has new carpeting installed and the Master bedroom suite has luxury vinyl flooring, a large walk-in closet and a private updated Master bath with new light fixtures and fans. The condo has been freshly painted and is awaiting its new owner. Marble entry and hardwood flooring in the living and dining rooms. This is a must-see property. Why rent when you can own for less \$\$\$\$. This condo qualifies for The Neighbor First Program thru Ocean First Bank, 1% off the current interest rate, \$6k toward closing costs and if available an additional \$10k in Grant Money. Please check with the lender to see if you qualify for this great offer. Easy to show and seller can close quickly.