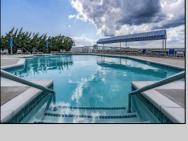

## **COMMENTS**

COASTAL LIVING AT ITS FINEST - WATERFRONT COMMUNITY 500 Bay Ave, #207N - 2 Bed | 2 Bath | 1,348 SF Spacious, light-filled 2-bedroom, 2-bath condo in 500 Bay waterfront community of Ocean City. This one-level, corner unit offers 1,348 SF of open living space and a private gated patio entrance directly in front of your reserved parking space (#114). The large, open floor plan is ideal for entertaining and features new energy-efficient windows, two exterior doors, abundance of LED lighting, custom closet built-ins, plantation shutters, and durable Coretec flooring throughout. The oversized designer kitchen-the largest in the 500 Bay complex—includes white cabinetry, quartz countertops and kitchen island with seating for six, stainless steel appliances, and lots of prep space. The living room includes an electric fireplace and opens to a tropical-style patio with palms and planters. The primary suite offers patio access, ample closets, and a beautiful private bath. As a corner unit, the condo gets excellent natural light and cross-breezes. Community amenities include a heated bayfront pool, fitness center with bay views, a boardwalk with sunset seating, and front-row access to the Night In Venice parade and fireworks. Call today to setup your private showing.