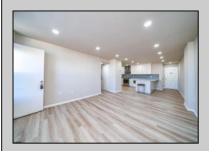

## **COMMENTS**

COASTAL LIVING AT ITS FINEST - WATERFRONT COMMUNITY 500 Bay Ave, #207N - 2 Bed | 2 Bath | 1,348 SF Spacious, light-filled 2-bedroom, 2-bath condo in 500 Bay waterfront community of Ocean City. This one-level, corner unit offers 1,348 SF of open living space and a private gated patio entrance directly in front of your reserved parking space (#114). The large, open floor plan is ideal for entertaining and features new energy-efficient windows, two exterior doors, abundance of LED lighting, custom closet built-ins, plantation shutters, and durable Coretec flooring throughout. The oversized designer kitchen-the largest in the 500 Bay complex—includes white cabinetry, quartz countertops and kitchen island with seating for six, stainless steel appliances, and lots of prep space. The living room includes an electric fireplace and opens to a tropical-style patio with palms and planters. The primary suite offers patio access, ample closets, and a beautiful private bath. As a corner unit, the condo gets excellent natural light and cross-breezes. Community amenities include a heated bayfront pool, fitness center with bay views, a boardwalk with sunset seating, and front-row access to the Night In Venice parade and fireworks. Call today to setup your private showing.