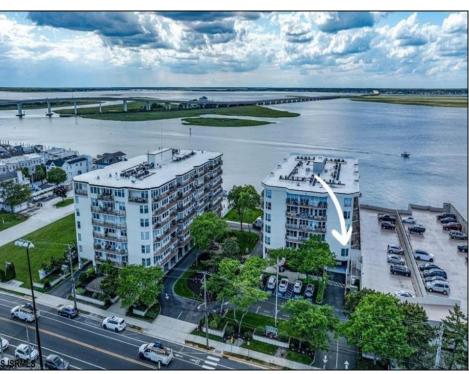

## **COMMENTS**

COASTAL LIVING AT ITS FINEST - WATERFRONT COMMUNITY 500 Bay Ave, #207N - 2 Bed | 2 Bath | 1,348 SF Spacious, light-filled 2-bedroom, 2-bath condo in 500 Bay waterfront community of Ocean City. This one-level, corner unit offers 1,348 SF of open living space and a private gated patio entrance directly in front of your reserved parking space (#114). The large, open floor plan is ideal for entertaining and features new energy-efficient windows, two exterior doors, abundance of LED lighting, custom closet built-ins, plantation shutters, and durable Coretec flooring throughout. The oversized designer kitchen-the largest in the 500 Bay complex—includes white cabinetry, quartz countertops and kitchen island with seating for six, stainless steel appliances, and lots of prep space. The living room includes an electric fireplace and opens to a tropical-style patio with palms and planters. The primary suite offers patio access, ample closets, and a beautiful private bath. As a corner unit, the condo gets excellent natural light and cross-breezes. Community amenities include a heated bayfront pool, fitness center with bay views, a boardwalk with sunset seating, and front-row access to the Night In Venice parade and fireworks. Call today to setup your private showing.