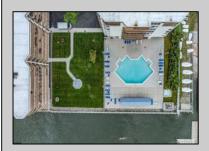

## **COMMENTS**

COASTAL LIVING AT ITS FINEST - WATERFRONT COMMUNITY 500 Bay Ave, #207N - 2 Bed | 2 Bath | 1,348 SF Spacious, light-filled 2-bedroom, 2-bath condo in 500 Bay waterfront community of Ocean City. This one-level, corner unit offers 1,348 SF of open living space and a private gated patio entrance directly in front of your reserved parking space (#114). The large, open floor plan is ideal for entertaining and features new energy-efficient windows, two exterior doors, abundance of LED lighting, custom closet built-ins, plantation shutters, and durable Coretec flooring throughout. The oversized designer kitchen-the largest in the 500 Bay complex—includes white cabinetry, quartz countertops and kitchen island with seating for six, stainless steel appliances, and lots of prep space. The living room includes an electric fireplace and opens to a tropical-style patio with palms and planters. The primary suite offers patio access, ample closets, and a beautiful private bath. As a corner unit, the condo gets excellent natural light and cross-breezes. Community amenities include a heated bayfront pool, fitness center with bay views, a boardwalk with sunset seating, and front-row access to the Night In Venice parade and fireworks. Call today to setup your private showing.