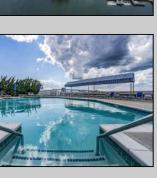

## **COMMENTS**

COASTAL LIVING AT ITS FINEST - WATERFRONT COMMUNITY 500 Bay Ave, #207N - 2 Bed | 2 Bath | 1,348 SF Spacious, light-filled 2-bedroom, 2-bath condo in 500 Bay waterfront community of Ocean City. This one-level, corner unit offers 1,348 SF of open living space and a private gated patio entrance directly in front of your reserved parking space (#114). The large, open floor plan is ideal for entertaining and features new energy-efficient windows, two exterior doors, abundance of LED lighting, custom closet built-ins, plantation shutters, and durable Coretec flooring throughout. The oversized designer kitchen-the largest in the 500 Bay complex—includes white cabinetry, quartz countertops and kitchen island with seating for six, stainless steel appliances, and lots of prep space. The living room includes an electric fireplace and opens to a tropical-style patio with palms and planters. The primary suite offers patio access, ample closets, and a beautiful private bath. As a corner unit, the condo gets excellent natural light and cross-breezes. Community amenities include a heated bayfront pool, fitness center with bay views, a boardwalk with sunset seating, and front-row access to the Night In Venice parade and fireworks. Call today to setup your private showing.