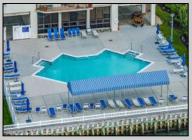

## **COMMENTS**

COASTAL LIVING AT ITS FINEST - WATERFRONT COMMUNITY 500 Bay Ave, #207N - 2 Bed | 2 Bath | 1,348 SF Spacious, light-filled 2-bedroom, 2-bath condo in 500 Bay waterfront community of Ocean City. This one-level, corner unit offers 1,348 SF of open living space and a private gated patio entrance directly in front of your reserved parking space (#114). The large, open floor plan is ideal for entertaining and features new energy-efficient windows, two exterior doors, abundance of LED lighting, custom closet built-ins, plantation shutters, and durable Coretec flooring throughout. The oversized designer kitchen-the largest in the 500 Bay complex—includes white cabinetry, quartz countertops and kitchen island with seating for six, stainless steel appliances, and lots of prep space. The living room includes an electric fireplace and opens to a tropical-style patio with palms and planters. The primary suite offers patio access, ample closets, and a beautiful private bath. As a corner unit, the condo gets excellent natural light and cross-breezes. Community amenities include a heated bayfront pool, fitness center with bay views, a boardwalk with sunset seating, and front-row access to the Night In Venice parade and fireworks. Call today to setup your private showing.