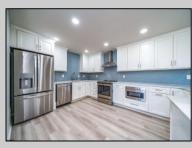

## COMMENTS

\*\*\*LUXURY WATERFRONT COMMUNITY IN OCEAN CITY, NJ\*\*\* Welcome to 500 Bay Ave #207 North - A RARE, FULLY RENOVATED, CORNER CONDO IN ONE OF THE MOST SOUGHT-AFTER BAYFRONT COMMUNITIES ON THE ISLAND! This spacious 2-bedroom, 2-bath condo offers 1,348 sq ft of bright, open living space-perfect for weekend escapes, summer getaways, or full-time coastal living. What truly sets this unit apart? It's ONE of only FOUR in the 110-unit complex with a reserved parking spot (#114) located just seconds from your large, private gated patio entrance. Skip elevators and hallways-enjoy direct, effortless access to your home. Inside, you'll love the high-end upgrades: COREtec luxury flooring, custom plantation shutters, stainless steel appliances, a gorgeous large guartz island (seating for 6), glass subway tile backsplash, under-cabinet lighting, and designer bathrooms. The primary suite features a private bath, ample closets, and patio access. Enjoy resort-style amenities including a heated bayfront pool, front-row seats to Night in Venice, and breathtaking sunsets-all right outside your door. Offered UNFURNISHED (Ai coastal staged) giving you the freedom to design your dream space, beachy & breezy or sleek & modern. Just a short stroll to Asbury Avenue's shops and restaurants, and minutes from Ocean City's iconic beaches, boardwalk, and year-round events. Live the low-maintenance, luxury lifestyle youl've been dreaming of-opportunities like this don't come often! No pets (service animals require certification). Rentals must be 3 months or longer. Call today to schedule your private showing-this one won't last!