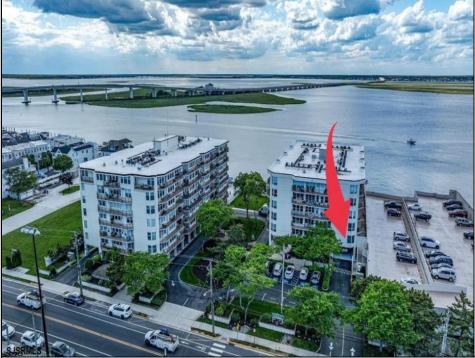

## COMMENTS

\*\*\*LUXURY WATERFRONT COMMUNITY IN OCEAN CITY, NJ\*\*\* Welcome to 500 Bay Ave #207 North - A RARE, FULLY RENOVATED, CORNER CONDO IN ONE OF THE MOST SOUGHT-AFTER BAYFRONT COMMUNITIES ON THE ISLAND! This spacious 2-bedroom, 2-bath condo offers 1,348 sq ft of bright, open living space-perfect for weekend escapes, summer getaways, or full-time coastal living. What truly sets this unit apart? It's ONE of only FOUR in the 110-unit complex with a reserved parking spot (#114) located just seconds from your large, private gated patio entrance. Skip elevators and hallways-enjoy direct, effortless access to your home. Inside, you'll love the high-end upgrades: COREtec luxury flooring, custom plantation shutters, stainless steel appliances, a gorgeous large guartz island (seating for 6), glass subway tile backsplash, under-cabinet lighting, and designer bathrooms. The primary suite features a private bath, ample closets, and patio access. Enjoy resort-style amenities including a heated bayfront pool, front-row seats to Night in Venice, and breathtaking sunsets-all right outside your door. Offered UNFURNISHED (Ai coastal staged) giving you the freedom to design your dream space, beachy & breezy or sleek & modern. Just a short stroll to Asbury Avenue's shops and restaurants, and minutes from Ocean City's iconic beaches, boardwalk, and year-round events. Live the low-maintenance, luxury lifestyle youl've been dreaming of-opportunities like this don't come often! No pets (service animals require certification). Rentals must be 3 months or longer. Call today to schedule your private showing-this one won't last!