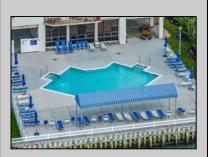

## **COMMENTS**

COASTAL LIVING AT ITS FINEST - WATERFRONT COMMUNITY 500 Bay Ave, #207N - 2 Bed | 2 Bath | 1,348 SF Spacious, light-filled 2-bedroom, 2-bath condo in 500 Bay waterfront community of Ocean City. This one-level, corner unit offers 1,348 SF of open living space and a private gated patio entrance directly in front of your reserved parking space (#114). The large, open floor plan is ideal for entertaining and features new energy-efficient windows, two exterior doors, abundance of LED lighting, custom closet built-ins, plantation shutters, and durable Coretec flooring throughout. The oversized designer kitchen-the largest in the 500 Bay complex—includes white cabinetry, quartz countertops and kitchen island with seating for six, stainless steel appliances, and lots of prep space. The living room includes an electric fireplace and opens to a tropical-style patio with palms and planters. The primary suite offers patio access, ample closets, and a beautiful private bath. As a corner unit, the condo gets excellent natural light and cross-breezes. Community amenities include a heated bayfront pool, fitness center with bay views, a boardwalk with sunset seating, and front-row access to the Night In Venice parade and fireworks. Call today to setup your private showing.