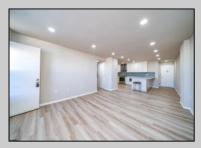

## **COMMENTS**

COASTAL LIVING AT ITS FINEST - WATERFRONT COMMUNITY 500 Bay Ave, #207N - 2 Bed | 2 Bath | 1,348 SF Spacious, light-filled 2-bedroom, 2-bath condo in 500 Bay waterfront community of Ocean City. This one-level, corner unit offers 1,348 SF of open living space and a private gated patio entrance directly in front of your reserved parking space (#114). The large, open floor plan is ideal for entertaining and features new energy-efficient windows, two exterior doors, abundance of LED lighting, custom closet built-ins, plantation shutters, and durable Coretec flooring throughout. The oversized designer kitchen-the largest in the 500 Bay complex—includes white cabinetry, quartz countertops and kitchen island with seating for six, stainless steel appliances, and lots of prep space. The living room includes an electric fireplace and opens to a tropical-style patio with palms and planters. The primary suite offers patio access, ample closets, and a beautiful private bath. As a corner unit, the condo gets excellent natural light and cross-breezes. Community amenities include a heated bayfront pool, fitness center with bay views, a boardwalk with sunset seating, and front-row access to the Night In Venice parade and fireworks. Call today to setup your private showing.