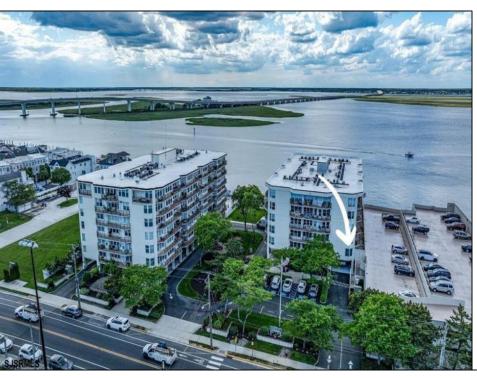

## **COMMENTS**

COASTAL LIVING AT ITS FINEST - WATERFRONT COMMUNITY 500 Bay Ave, #207N - 2 Bed | 2 Bath | 1,348 SF Spacious, light-filled 2-bedroom, 2-bath condo in 500 Bay waterfront community of Ocean City. This one-level, corner unit offers 1,348 SF of open living space and a private gated patio entrance directly in front of your reserved parking space (#114). The large, open floor plan is ideal for entertaining and features new energy-efficient windows, two exterior doors, abundance of LED lighting, custom closet built-ins, plantation shutters, and durable Coretec flooring throughout. The oversized designer kitchen-the largest in the 500 Bay complex—includes white cabinetry, quartz countertops and kitchen island with seating for six, stainless steel appliances, and lots of prep space. The living room includes an electric fireplace and opens to a tropical-style patio with palms and planters. The primary suite offers patio access, ample closets, and a beautiful private bath. As a corner unit, the condo gets excellent natural light and cross-breezes. Community amenities include a heated bayfront pool, fitness center with bay views, a boardwalk with sunset seating, and front-row access to the Night In Venice parade and fireworks. Call today to setup your private showing.