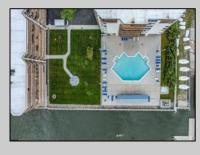

## COMMENTS

COASTAL LIVING AT ITS FINEST - WATERFRONT COMMUNITY 500 Bay Ave, #207N - 2 Bed | 2 Bath | 1,348 SF Spacious, light-filled 2-bedroom, 2-bath condo in 500 Bay waterfront community of Ocean City. This one-level, corner unit offers 1,348 SF of open living space and a private gated patio entrance directly in front of your reserved parking space (#114). The large, open floor plan is ideal for entertaining and features new energy-efficient windows, two exterior doors, abundance of LED lighting, custom closet built-ins, plantation shutters, and durable Coretec flooring throughout. The oversized designer kitchen-the largest in the 500 Bay complex-includes white cabinetry, quartz countertops and kitchen island with seating for six, stainless steel appliances, and lots of prep space. The living room includes an electric fireplace and opens to a tropical-style patio with palms and planters. The primary suite offers patio access, ample closets, and a beautiful private bath. As a corner unit, the condo gets excellent natural light and cross-breezes. Community amenities include a heated bayfront pool, fitness center with bay views, a boardwalk with sunset seating, and front-row access to the Night In Venice parade and fireworks. Call today to setup your private showing.