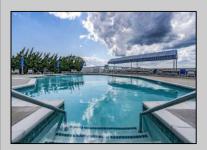

## COMMENTS

COASTAL LIVING AT ITS FINEST - WATERFRONT COMMUNITY 500 Bay Ave, #207N - 2 Bed | 2 Bath | 1,348 SF Spacious, light-filled 2-bedroom, 2-bath condo in 500 Bay waterfront community of Ocean City. This one-level, corner unit offers 1,348 SF of open living space and a private gated patio entrance directly in front of your reserved parking space (#114). The large, open floor plan is ideal for entertaining and features new energy-efficient windows, two exterior doors, abundance of LED lighting, custom closet built-ins, plantation shutters, and durable Coretec flooring throughout. The oversized designer kitchen-the largest in the 500 Bay complex-includes white cabinetry, quartz countertops and kitchen island with seating for six, stainless steel appliances, and lots of prep space. The living room includes an electric fireplace and opens to a tropical-style patio with palms and planters. The primary suite offers patio access, ample closets, and a beautiful private bath. As a corner unit, the condo gets excellent natural light and cross-breezes. Community amenities include a heated bayfront pool, fitness center with bay views, a boardwalk with sunset seating, and front-row access to the Night In Venice parade and fireworks. Call today to setup your private showing.