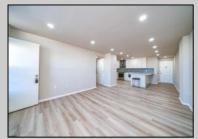

## COMMENTS

COASTAL LIVING AT ITS FINEST - WATERFRONT COMMUNITY 500 Bay Ave, #207N - 2 Bed | 2 Bath | 1,348 SF Spacious, light-filled 2-bedroom, 2-bath condo in 500 Bay waterfront community of Ocean City. This one-level, corner unit offers 1,348 SF of open living space and a private gated patio entrance directly in front of your reserved parking space (#114). The large, open floor plan is ideal for entertaining and features new energy-efficient windows, two exterior doors, abundance of LED lighting, custom closet built-ins, plantation shutters, and durable Coretec flooring throughout. The oversized designer kitchen-the largest in the 500 Bay complex-includes white cabinetry, quartz countertops and kitchen island with seating for six, stainless steel appliances, and lots of prep space. The living room includes an electric fireplace and opens to a tropical-style patio with palms and planters. The primary suite offers patio access, ample closets, and a beautiful private bath. As a corner unit, the condo gets excellent natural light and cross-breezes. Community amenities include a heated bayfront pool, fitness center with bay views, a boardwalk with sunset seating, and front-row access to the Night In Venice parade and fireworks. Call today to setup your private showing.