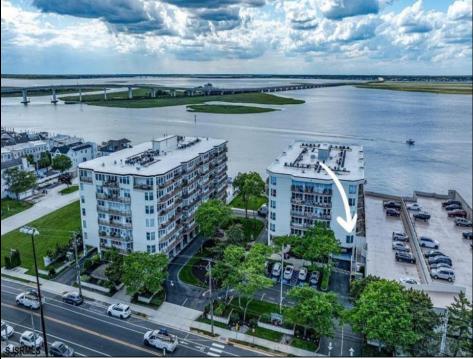

## COMMENTS

COASTAL LIVING AT ITS FINEST - WATERFRONT COMMUNITY 500 Bay Ave, #207N - 2 Bed | 2 Bath | 1,348 SF Spacious, light-filled 2-bedroom, 2-bath condo in 500 Bay waterfront community of Ocean City. This one-level, corner unit offers 1,348 SF of open living space and a private gated patio entrance directly in front of your reserved parking space (#114). The large, open floor plan is ideal for entertaining and features new energy-efficient windows, two exterior doors, abundance of LED lighting, custom closet built-ins, plantation shutters, and durable Coretec flooring throughout. The oversized designer kitchen-the largest in the 500 Bay complex-includes white cabinetry, quartz countertops and kitchen island with seating for six, stainless steel appliances, and lots of prep space. The living room includes an electric fireplace and opens to a tropical-style patio with palms and planters. The primary suite offers patio access, ample closets, and a beautiful private bath. As a corner unit, the condo gets excellent natural light and cross-breezes. Community amenities include a heated bayfront pool, fitness center with bay views, a boardwalk with sunset seating, and front-row access to the Night In Venice parade and fireworks. Call today to setup your private showing.