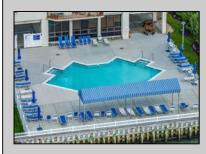

## COMMENTS

COASTAL LIVING AT ITS FINEST - WATERFRONT COMMUNITY 500 Bay Ave, #207N - 2 Bed | 2 Bath | 1,348 SF Spacious, light-filled 2-bedroom, 2-bath condo in 500 Bay waterfront community of Ocean City. This one-level, corner unit offers 1,348 SF of open living space and a private gated patio entrance directly in front of your reserved parking space (#114). The large, open floor plan is ideal for entertaining and features new energy-efficient windows, two exterior doors, abundance of LED lighting, custom closet built-ins, plantation shutters, and durable Coretec flooring throughout. The oversized designer kitchen-the largest in the 500 Bay complex-includes white cabinetry, quartz countertops and kitchen island with seating for six, stainless steel appliances, and lots of prep space. The living room includes an electric fireplace and opens to a tropical-style patio with palms and planters. The primary suite offers patio access, ample closets, and a beautiful private bath. As a corner unit, the condo gets excellent natural light and cross-breezes. Community amenities include a heated bayfront pool, fitness center with bay views, a boardwalk with sunset seating, and front-row access to the Night In Venice parade and fireworks. Call today to setup your private showing.