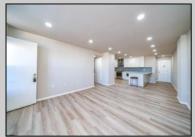

## COMMENTS

COASTAL LIVING AT ITS FINEST - WATERFRONT COMMUNITY 500 Bay Ave, #207N - 2 Bed | 2 Bath | 1,348 SF Spacious, light-filled 2-bedroom, 2-bath condo in 500 Bay waterfront community of Ocean City. This one-level, corner unit offers 1,348 SF of open living space and a private gated patio entrance directly in front of your reserved parking space (#114). The large, open floor plan is ideal for entertaining and features new energy-efficient windows, two exterior doors, abundance of LED lighting, custom closet built-ins, plantation shutters, and durable Coretec flooring throughout. The oversized designer kitchen-the largest in the 500 Bay complex-includes white cabinetry, quartz countertops and kitchen island with seating for six, stainless steel appliances, and lots of prep space. The living room includes an electric fireplace and opens to a tropical-style patio with palms and planters. The primary suite offers patio access, ample closets, and a beautiful private bath. As a corner unit, the condo gets excellent natural light and cross-breezes. Community amenities include a heated bayfront pool, fitness center with bay views, a boardwalk with sunset seating, and front-row access to the Night In Venice parade and fireworks. Call today to setup your private showing.