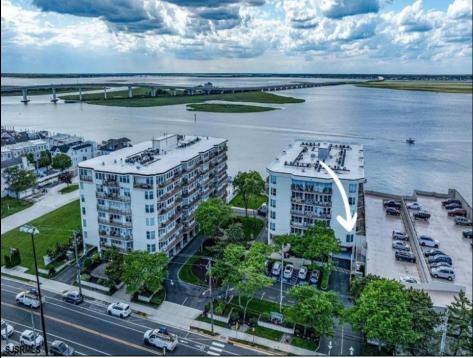

## COMMENTS

COASTAL LIVING AT ITS FINEST - WATERFRONT COMMUNITY 500 Bay Ave, #207N - 2 Bed | 2 Bath | 1,348 SF Spacious, light-filled 2-bedroom, 2-bath condo in 500 Bay waterfront community of Ocean City. This one-level, corner unit offers 1,348 SF of open living space and a private gated patio entrance directly in front of your reserved parking space (#114). The large, open floor plan is ideal for entertaining and features new energy-efficient windows, two exterior doors, abundance of LED lighting, custom closet built-ins, plantation shutters, and durable Coretec flooring throughout. The oversized designer kitchen-the largest in the 500 Bay complex-includes white cabinetry, quartz countertops and kitchen island with seating for six, stainless steel appliances, and lots of prep space. The living room includes an electric fireplace and opens to a tropical-style patio with palms and planters. The primary suite offers patio access, ample closets, and a beautiful private bath. As a corner unit, the condo gets excellent natural light and cross-breezes. Community amenities include a heated bayfront pool, fitness center with bay views, a boardwalk with sunset seating, and front-row access to the Night In Venice parade and fireworks. Call today to setup your private showing.