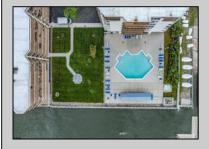

## **COMMENTS**

COASTAL LIVING AT ITS FINEST - WATERFRONT COMMUNITY 500 Bay Ave, #207N - 2 Bed | 2 Bath | 1,348 SF Spacious, light-filled 2-bedroom, 2-bath condo in 500 Bay waterfront community of Ocean City. This one-level, corner unit offers 1,348 SF of open living space and a private gated patio entrance directly in front of your reserved parking space (#114). The large, open floor plan is ideal for entertaining and features new energy-efficient windows, two exterior doors, abundance of LED lighting, custom closet built-ins, plantation shutters, and durable Coretec flooring throughout. The oversized designer kitchen-the largest in the 500 Bay complex—includes white cabinetry, quartz countertops and kitchen island with seating for six, stainless steel appliances, and lots of prep space. The living room includes an electric fireplace and opens to a tropical-style patio with palms and planters. The primary suite offers patio access, ample closets, and a beautiful private bath. As a corner unit, the condo gets excellent natural light and cross-breezes. Community amenities include a heated bayfront pool, fitness center with bay views, a boardwalk with sunset seating, and front-row access to the Night In Venice parade and fireworks. Call today to setup your private showing.