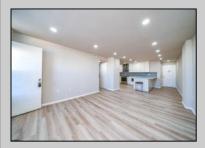

## **COMMENTS**

COASTAL LIVING AT ITS FINEST - WATERFRONT COMMUNITY 500 Bay Ave, #207N - 2 Bed | 2 Bath | 1,348 SF Spacious, light-filled 2-bedroom, 2-bath condo in 500 Bay waterfront community of Ocean City. This one-level, corner unit offers 1,348 SF of open living space and a private gated patio entrance directly in front of your reserved parking space (#114). The large, open floor plan is ideal for entertaining and features new energy-efficient windows, two exterior doors, abundance of LED lighting, custom closet built-ins, plantation shutters, and durable Coretec flooring throughout. The oversized designer kitchen-the largest in the 500 Bay complex—includes white cabinetry, quartz countertops and kitchen island with seating for six, stainless steel appliances, and lots of prep space. The living room includes an electric fireplace and opens to a tropical-style patio with palms and planters. The primary suite offers patio access, ample closets, and a beautiful private bath. As a corner unit, the condo gets excellent natural light and cross-breezes. Community amenities include a heated bayfront pool, fitness center with bay views, a boardwalk with sunset seating, and front-row access to the Night In Venice parade and fireworks. Call today to setup your private showing.