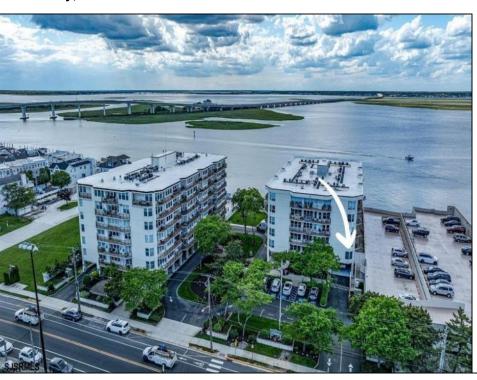

## **COMMENTS**

COASTAL LIVING AT ITS FINEST - WATERFRONT COMMUNITY 500 Bay Ave, #207N - 2 Bed | 2 Bath | 1,348 SF Spacious, light-filled 2-bedroom, 2-bath condo in 500 Bay waterfront community of Ocean City. This one-level, corner unit offers 1,348 SF of open living space and a private gated patio entrance directly in front of your reserved parking space (#114). The large, open floor plan is ideal for entertaining and features new energy-efficient windows, two exterior doors, abundance of LED lighting, custom closet built-ins, plantation shutters, and durable Coretec flooring throughout. The oversized designer kitchen-the largest in the 500 Bay complex—includes white cabinetry, quartz countertops and kitchen island with seating for six, stainless steel appliances, and lots of prep space. The living room includes an electric fireplace and opens to a tropical-style patio with palms and planters. The primary suite offers patio access, ample closets, and a beautiful private bath. As a corner unit, the condo gets excellent natural light and cross-breezes. Community amenities include a heated bayfront pool, fitness center with bay views, a boardwalk with sunset seating, and front-row access to the Night In Venice parade and fireworks. Call today to setup your private showing.