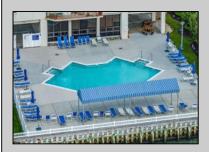

## **COMMENTS**

COASTAL LIVING AT ITS FINEST - WATERFRONT COMMUNITY 500 Bay Ave, #207N - 2 Bed | 2 Bath | 1,348 SF Spacious, light-filled 2-bedroom, 2-bath condo in 500 Bay waterfront community of Ocean City. This one-level, corner unit offers 1,348 SF of open living space and a private gated patio entrance directly in front of your reserved parking space (#114). The large, open floor plan is ideal for entertaining and features new energy-efficient windows, two exterior doors, abundance of LED lighting, custom closet built-ins, plantation shutters, and durable Coretec flooring throughout. The oversized designer kitchen-the largest in the 500 Bay complex—includes white cabinetry, quartz countertops and kitchen island with seating for six, stainless steel appliances, and lots of prep space. The living room includes an electric fireplace and opens to a tropical-style patio with palms and planters. The primary suite offers patio access, ample closets, and a beautiful private bath. As a corner unit, the condo gets excellent natural light and cross-breezes. Community amenities include a heated bayfront pool, fitness center with bay views, a boardwalk with sunset seating, and front-row access to the Night In Venice parade and fireworks. Call today to setup your private showing.