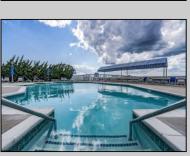

## **COMMENTS**

COASTAL LIVING AT ITS FINEST - WATERFRONT COMMUNITY 500 Bay Ave, #207N - 2 Bed | 2 Bath | 1,348 SF Spacious, light-filled 2-bedroom, 2-bath condo in 500 Bay waterfront community of Ocean City. This one-level, corner unit offers 1,348 SF of open living space and a private gated patio entrance directly in front of your reserved parking space (#114). The large, open floor plan is ideal for entertaining and features new energy-efficient windows, two exterior doors, abundance of LED lighting, custom closet built-ins, plantation shutters, and durable Coretec flooring throughout. The oversized designer kitchen-the largest in the 500 Bay complex—includes white cabinetry, quartz countertops and kitchen island with seating for six, stainless steel appliances, and lots of prep space. The living room includes an electric fireplace and opens to a tropical-style patio with palms and planters. The primary suite offers patio access, ample closets, and a beautiful private bath. As a corner unit, the condo gets excellent natural light and cross-breezes. Community amenities include a heated bayfront pool, fitness center with bay views, a boardwalk with sunset seating, and front-row access to the Night In Venice parade and fireworks. Call today to setup your private showing.