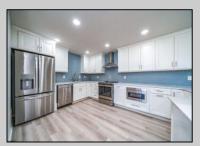

## **COMMENTS**

SUN, SAND AND SURF STANDING BY\*\*\*LUXURY WATERFRONT COMMUNITY IN OCEAN CITY, NJ\*\*\* Welcome to 500 Bay Ave #207 North - TOTALLY RENOVATED, CORNER CONDO IN ONE OF THE MOST SOUGHT-AFTER BAYFRONT COMMUNITIES ON THE ISLAND! This spacious 2-bedroom, 2-bath condo offers 1,348 sq ft of bright, open living space—perfect for weekend escapes, summer getaways, or full-time coastal living. What truly sets this unit apart? It's ONE of only FOUR in the 110-unit complex with a reserved parking spot (#114) located just seconds from your large, private gated patio entrance. Skip elevators and hallways-enjoy direct, effortless access to your home. Inside, you'll love the high-end upgrades:All new windows and doors, COREtec LVP flooring, custom plantation shutters, stainless steel appliances, a gorgeous large quartz island (seating for 6), glass subway tile backsplash, under-cabinet lighting, and designer bathrooms. The primary suite features a private bath, ample closets, and patio access. Enjoy resort-style amenities including a heated bayfront pool, front-row seats to Night in Venice, and breathtaking sunsets—all right outside your door. Offered UNFURNISHED (Ai coastal staged) giving you the freedom to design your dream space, beachy & breezy or sleek & modern. Just a short stroll to Asbury Avenue's shops and restaurants, and minutes from Ocean City's iconic beaches, boardwalk, and year-round events. Live the low-maintenance, luxury lifestyle you\'ve been dreaming of and enjoy all the wonderful amenities, heated bayfront pool, fitness room, North & South Clubhouse and various social activities. No pets (service animals require certification). Rentals must be 3 months or longer. Call today to schedule your private showing—this one won't last!