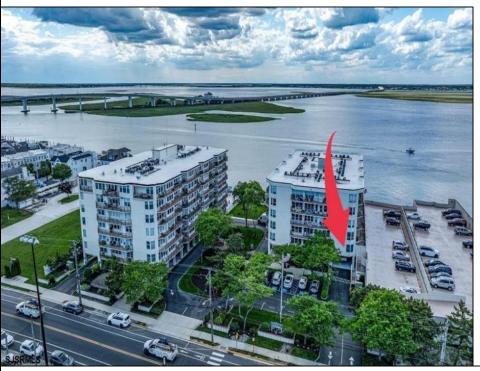

## **COMMENTS**

SUN, SAND AND SURF STANDING BY\*\*\*LUXURY WATERFRONT COMMUNITY IN OCEAN CITY, NJ\*\*\* Welcome to 500 Bay Ave #207 North - TOTALLY RENOVATED, CORNER CONDO IN ONE OF THE MOST SOUGHT-AFTER BAYFRONT COMMUNITIES ON THE ISLAND! This spacious 2-bedroom, 2-bath condo offers 1,348 sq ft of bright, open living space—perfect for weekend escapes, summer getaways, or full-time coastal living. What truly sets this unit apart? It's ONE of only FOUR in the 110-unit complex with a reserved parking spot (#114) located just seconds from your large, private gated patio entrance. Skip elevators and hallways-enjoy direct, effortless access to your home. Inside, you'll love the high-end upgrades:All new windows and doors, COREtec LVP flooring, custom plantation shutters, stainless steel appliances, a gorgeous large quartz island (seating for 6), glass subway tile backsplash, under-cabinet lighting, and designer bathrooms. The primary suite features a private bath, ample closets, and patio access. Enjoy resort-style amenities including a heated bayfront pool, front-row seats to Night in Venice, and breathtaking sunsets—all right outside your door. Offered UNFURNISHED (Ai coastal staged) giving you the freedom to design your dream space, beachy & breezy or sleek & modern. Just a short stroll to Asbury Avenue's shops and restaurants, and minutes from Ocean City's iconic beaches, boardwalk, and year-round events. Live the low-maintenance, luxury lifestyle you\'ve been dreaming of and enjoy all the wonderful amenities, heated bayfront pool, fitness room, North & South Clubhouse and various social activities. No pets (service animals require certification). Rentals must be 3 months or longer. Call today to schedule your private showing—this one won't last!