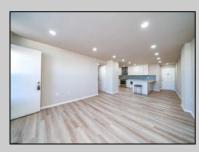

## COMMENTS

COASTAL LIVING AT ITS FINEST - WATERFRONT COMMUNITY 500 Bay Ave, #207N - 2 Bed | 2 Bath | 1,348 SF Spacious, light-filled 2-bedroom, 2-bath condo in the waterfront community of Ocean City. This one-level, corner unit offers 1,348 SF of open living space and a private gated patio entrance directly in front of your reserved parking space (#114). The large, open floor plan is ideal for entertaining and features new energy-efficient windows, two exterior doors, abundance of LED lighting, custom closet built-ins, plantation shutters, and durable Coretec flooring throughout. The oversized designer kitchen-the largest in the 500 Bay complex-includes white cabinetry, quartz countertops and kitchen island with seating for six, stainless steel appliances, and lots of prep space. The living room includes an electric fireplace and opens to a tropical-style patio (garden install planned for this week) with palms and planters. The primary suite offers patio access, ample closets, and a beautiful private bath. As a corner unit, the condo gets excellent natural light and cross-breezes. Community amenities include a heated bayfront pool, fitness center with bay views, a boardwalk with sunset seating, and frontrow access to the Night In Venice parade and fireworks. Notes: No pets (service animals must be approved by the HOA) Minimum rental: 3 months (1 tenant per year). Call today to setup your private showing.