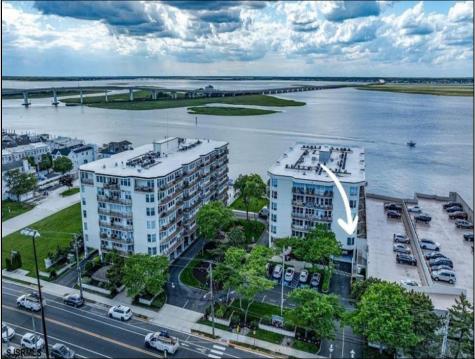

## COMMENTS

COASTAL LIVING AT ITS FINEST - WATERFRONT COMMUNITY 500 Bay Ave, #207N - 2 Bed | 2 Bath | 1,348 SF Spacious, light-filled 2-bedroom, 2-bath condo in the waterfront community of Ocean City. This one-level, corner unit offers 1,348 SF of open living space and a private gated patio entrance directly in front of your reserved parking space (#114). The large, open floor plan is ideal for entertaining and features new energy-efficient windows, two exterior doors, abundance of LED lighting, custom closet built-ins, plantation shutters, and durable Coretec flooring throughout. The oversized designer kitchen-the largest in the 500 Bay complex-includes white cabinetry, quartz countertops and kitchen island with seating for six, stainless steel appliances, and lots of prep space. The living room includes an electric fireplace and opens to a tropical-style patio (garden install planned for this week) with palms and planters. The primary suite offers patio access, ample closets, and a beautiful private bath. As a corner unit, the condo gets excellent natural light and cross-breezes. Community amenities include a heated bayfront pool, fitness center with bay views, a boardwalk with sunset seating, and frontrow access to the Night In Venice parade and fireworks. Notes: No pets (service animals must be approved by the HOA) Minimum rental: 3 months (1 tenant per year). Call today to setup your private showing.