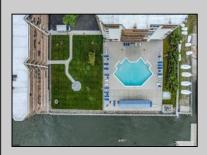

## COMMENTS

COASTAL LIVING AT ITS FINEST - WATERFRONT COMMUNITY 500 Bay Ave, #207N - 2 Bed | 2 Bath | 1,348 SF Spacious, light-filled 2-bedroom, 2-bath condo in the waterfront community of Ocean City. This one-level, corner unit offers 1,348 SF of open living space and a private gated patio entrance directly in front of your reserved parking space (#114). The large, open floor plan is ideal for entertaining and features new energy-efficient windows, two exterior doors, abundance of LED lighting, custom closet built-ins, plantation shutters, and durable Coretec flooring throughout. The oversized designer kitchen-the largest in the 500 Bay complex-includes white cabinetry, quartz countertops and kitchen island with seating for six, stainless steel appliances, and lots of prep space. The living room includes an electric fireplace and opens to a tropical-style patio (garden install planned for this week) with palms and planters. The primary suite offers patio access, ample closets, and a beautiful private bath. As a corner unit, the condo gets excellent natural light and cross-breezes. Community amenities include a heated bayfront pool, fitness center with bay views, a boardwalk with sunset seating, and frontrow access to the Night In Venice parade and fireworks. Notes: No pets (service animals must be approved by the HOA) Minimum rental: 3 months (1 tenant per year). Call today to setup your private showing.