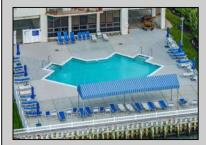

## COMMENTS

COASTAL LIVING AT ITS FINEST - WATERFRONT COMMUNITY 500 Bay Ave, #207N - 2 Bed | 2 Bath | 1,348 SF Spacious, light-filled 2-bedroom, 2-bath condo in the waterfront community of Ocean City. This one-level, corner unit offers 1,348 SF of open living space and a private gated patio entrance directly in front of your reserved parking space (#114). The large, open floor plan is ideal for entertaining and features new energy-efficient windows, two exterior doors, abundance of LED lighting, custom closet built-ins, plantation shutters, and durable Coretec flooring throughout. The oversized designer kitchen-the largest in the 500 Bay complex-includes white cabinetry, quartz countertops and kitchen island with seating for six, stainless steel appliances, and lots of prep space. The living room includes an electric fireplace and opens to a tropical-style patio (garden install planned for this week) with palms and planters. The primary suite offers patio access, ample closets, and a beautiful private bath. As a corner unit, the condo gets excellent natural light and cross-breezes. Community amenities include a heated bayfront pool, fitness center with bay views, a boardwalk with sunset seating, and frontrow access to the Night In Venice parade and fireworks. Notes: No pets (service animals must be approved by the HOA) Minimum rental: 3 months (1 tenant per year). Call today to setup your private showing.