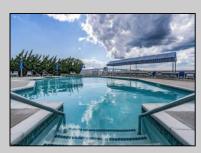

## COMMENTS

COASTAL LIVING AT ITS FINEST - WATERFRONT COMMUNITY 500 Bay Ave, #207N - 2 Bed | 2 Bath | 1,348 SF Spacious, light-filled 2-bedroom, 2-bath condo in the waterfront community of Ocean City. This one-level, corner unit offers 1,348 SF of open living space and a private gated patio entrance directly in front of your reserved parking space (#114). The large, open floor plan is ideal for entertaining and features new energy-efficient windows, two exterior doors, abundance of LED lighting, custom closet built-ins, plantation shutters, and durable Coretec flooring throughout. The oversized designer kitchen-the largest in the 500 Bay complex-includes white cabinetry, quartz countertops and kitchen island with seating for six, stainless steel appliances, and lots of prep space. The living room includes an electric fireplace and opens to a tropical-style patio (garden install planned for this week) with palms and planters. The primary suite offers patio access, ample closets, and a beautiful private bath. As a corner unit, the condo gets excellent natural light and cross-breezes. Community amenities include a heated bayfront pool, fitness center with bay views, a boardwalk with sunset seating, and frontrow access to the Night In Venice parade and fireworks. Notes: No pets (service animals must be approved by the HOA) Minimum rental: 3 months (1 tenant per year). Call today to setup your private showing.