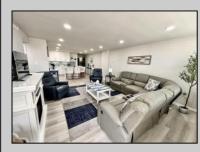

## COMMENTS

COASTAL LIVING AT ITS FINEST - WATERFRONT COMMUNITY 500 Bay Ave, #207N - 2 Bed | 2 Bath | 1,348 SF Spacious, light-filled 2-bedroom, 2-bath condo in the waterfront community of Ocean City. This one-level, corner unit offers 1,348 SF of open living space and a private gated patio entrance directly in front of your reserved parking space (#114). The large, open floor plan is ideal for entertaining and features new energy-efficient windows, two exterior doors, abundance of LED lighting, custom closet built-ins, plantation shutters, and durable Coretec flooring throughout. The oversized designer kitchen-the largest in the 500 Bay complex-includes white cabinetry, quartz countertops and kitchen island with seating for six, stainless steel appliances, and lots of prep space. The living room includes an electric fireplace and opens to a tropical-style patio (garden install planned for this week) with palms and planters. The primary suite offers patio access, ample closets, and a beautiful private bath. As a corner unit, the condo gets excellent natural light and cross-breezes. Community amenities include a heated bayfront pool, fitness center with bay views, a boardwalk with sunset seating, and frontrow access to the Night In Venice parade and fireworks. Notes: No pets (service animals must be approved by the HOA) Minimum rental: 3 months (1 tenant per year). Call today to setup your private showing.