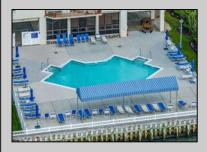

## **COMMENTS**

COASTAL LIVING AT ITS FINEST - WATERFRONT COMMUNITY 500 Bay Ave, #207N - 2 Bed | 2 Bath | 1,348 SF Spacious, light-filled 2-bedroom, 2-bath condo in 500 Bay waterfront community of Ocean City. This one-level, corner unit offers 1,348 SF of open living space and a private gated patio entrance directly in front of your reserved parking space (#114). The large, open floor plan is ideal for entertaining and features new energy-efficient windows, two exterior doors, abundance of LED lighting, custom closet built-ins, plantation shutters, and durable Coretec flooring throughout. The oversized designer kitchen-the largest in the 500 Bay complex—includes white cabinetry, quartz countertops and kitchen island with seating for six, stainless steel appliances, and lots of prep space. The living room includes an electric fireplace and opens to a tropical-style patio with palms and planters. The primary suite offers patio access, ample closets, and a beautiful private bath. As a corner unit, the condo gets excellent natural light and cross-breezes. Community amenities include a heated bayfront pool, fitness center with bay views, a boardwalk with sunset seating, and front-row access to the Night In Venice parade and fireworks. Call today to setup your private showing.