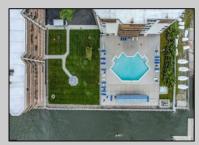

## **COMMENTS**

COASTAL LIVING AT ITS FINEST - WATERFRONT COMMUNITY 500 Bay Ave, #207N - 2 Bed | 2 Bath | 1,348 SF Spacious, light-filled 2-bedroom, 2-bath condo in 500 Bay waterfront community of Ocean City. This one-level, corner unit offers 1,348 SF of open living space and a private gated patio entrance directly in front of your reserved parking space (#114). The large, open floor plan is ideal for entertaining and features new energy-efficient windows, two exterior doors, abundance of LED lighting, custom closet built-ins, plantation shutters, and durable Coretec flooring throughout. The oversized designer kitchen-the largest in the 500 Bay complex—includes white cabinetry, quartz countertops and kitchen island with seating for six, stainless steel appliances, and lots of prep space. The living room includes an electric fireplace and opens to a tropical-style patio with palms and planters. The primary suite offers patio access, ample closets, and a beautiful private bath. As a corner unit, the condo gets excellent natural light and cross-breezes. Community amenities include a heated bayfront pool, fitness center with bay views, a boardwalk with sunset seating, and front-row access to the Night In Venice parade and fireworks. Call today to setup your private showing.