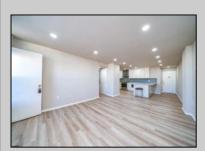

## **COMMENTS**

COASTAL LIVING AT ITS FINEST - WATERFRONT COMMUNITY 500 Bay Ave, #207N - 2 Bed | 2 Bath | 1,348 SF Spacious, light-filled 2-bedroom, 2-bath condo in 500 Bay waterfront community of Ocean City. This one-level, corner unit offers 1,348 SF of open living space and a private gated patio entrance directly in front of your reserved parking space (#114). The large, open floor plan is ideal for entertaining and features new energy-efficient windows, two exterior doors, abundance of LED lighting, custom closet built-ins, plantation shutters, and durable Coretec flooring throughout. The oversized designer kitchen-the largest in the 500 Bay complex—includes white cabinetry, quartz countertops and kitchen island with seating for six, stainless steel appliances, and lots of prep space. The living room includes an electric fireplace and opens to a tropical-style patio with palms and planters. The primary suite offers patio access, ample closets, and a beautiful private bath. As a corner unit, the condo gets excellent natural light and cross-breezes. Community amenities include a heated bayfront pool, fitness center with bay views, a boardwalk with sunset seating, and front-row access to the Night In Venice parade and fireworks. Call today to setup your private showing.

## **PROPERTY DETAILS**

Exterior ParkingGarage Concrete One Car

OtherRooms Eat In Kitchen Laundry/Utility Room

InteriorFeatures Fireplace(s) Hardwood Floors Primary BR on 1st floor Kitchen Center Island Master Bath