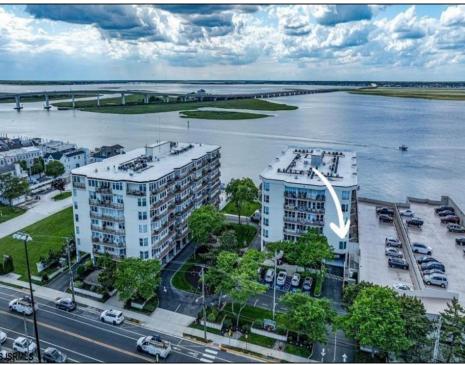

## **COMMENTS**

COASTAL LIVING AT ITS FINEST - WATERFRONT COMMUNITY 500 Bay Ave, #207N - 2 Bed | 2 Bath | 1,348 SF Spacious, light-filled 2-bedroom, 2-bath condo in 500 Bay waterfront community of Ocean City. This one-level, corner unit offers 1,348 SF of open living space and a private gated patio entrance directly in front of your reserved parking space (#114). The large, open floor plan is ideal for entertaining and features new energy-efficient windows, two exterior doors, abundance of LED lighting, custom closet built-ins, plantation shutters, and durable Coretec flooring throughout. The oversized designer kitchen-the largest in the 500 Bay complex—includes white cabinetry, quartz countertops and kitchen island with seating for six, stainless steel appliances, and lots of prep space. The living room includes an electric fireplace and opens to a tropical-style patio with palms and planters. The primary suite offers patio access, ample closets, and a beautiful private bath. As a corner unit, the condo gets excellent natural light and cross-breezes. Community amenities include a heated bayfront pool, fitness center with bay views, a boardwalk with sunset seating, and front-row access to the Night In Venice parade and fireworks. Call today to setup your private showing.