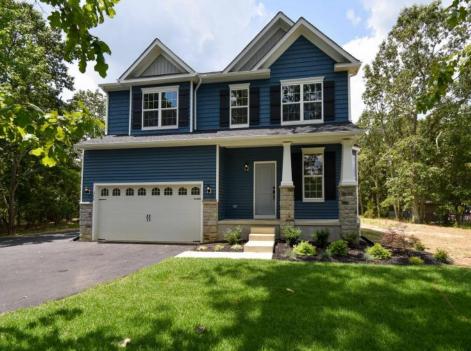

## COMMENTS

Ballenger Woods last buildable lot in development!!! Build your dream home with Schaeffer Homes in Egg Harbor Twp! This home is to be built through their Build On Your Lot Program. Featured here is the Ellis floor plan: Starting at 2,223 square feet, the Ellis is a sizable home, with 2 modern elevations options. This model includes 4 bedrooms, 2 1/2 baths, and a 2-car garage, providing ample space for families of all sizes. The home starts at 2-stories, with the option to add to a 3rd floor if you are in need of an extra bedroom and bath!! The great room is adequate enough to fit a large dining table, while still allowing extra space to spread out between the kitchen and family room. With its sleek design and thoughtful layout, the Ellis is the perfect blend of style and functionality. NOTE: Home is to be built. Pictures and virtual tour are of the same base model with upgraded options shown. Other Schaeffer Floorplans are available to be built on this homesite. The homesite is listed for \$179,900, the home is \$271,900, and the estimate for land development cost is \$140,000. Land development costs can be more or less than \$140,000. It is unknown if a basement foundation is available until further soil testing is completed, which will be the responsibility of the Buyer. Seller and Builder make no representation of the feasibility and cost for site development and will provide a due diligence period to the Buyer. Schaeffer Homes has the exclusive right to build on this lot and will assist the Buyer through the due diligence process.