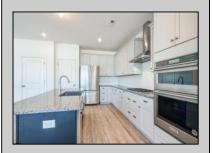

## COMMENTS

Ballenger Woods last buildable lot in development!!! Build your dream home with Schaeffer Homes in Egg Harbor Twp! This home is to be built through their Build On Your Lot Program. Featured here is the Ellis floor plan: Starting at 2,223 square feet, the Ellis is a sizable home, with 2 modern elevations options. This model includes 4 bedrooms, 2 1/2 baths, and a 2-car garage, providing ample space for families of all sizes. The home starts at 2-stories, with the option to add to a 3rd floor if you are in need of an extra bedroom and bath!! The great room is adequate enough to fit a large dining table, while still allowing extra space to spread out between the kitchen and family room. With its sleek design and thoughtful layout, the Ellis is the perfect blend of style and functionality. NOTE: Home is to be built. Pictures and virtual tour are of the same base model with upgraded options shown. Other Schaeffer Floorplans are available to be built on this homesite. The homesite is listed for \$179,900, the home is \$271,900, and the estimate for land development cost is \$140,000. Land development costs can be more or less than \$140,000. It is unknown if a basement foundation is available until further soil testing is completed, which will be the responsibility of the Buyer. Seller and Builder make no representation of the feasibility and cost for site development and will provide a due diligence period to the Buyer. Schaeffer Homes has the exclusive right to build on this lot and will assist the Buyer through the due diligence process.