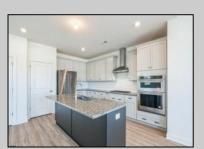

## COMMENTS

Ballenger Woods last buildable lot in development!!! Build your dream home with Schaeffer Homes in Egg Harbor Twp! This home is to be built through their Build On Your Lot Program. Featured here is the Ellis floor plan: Starting at 2,223 square feet, the Ellis is a sizable home, with 2 modern elevations options. This model includes 4 bedrooms, 2 1/2 baths, and a 2-car garage, providing ample space for families of all sizes. The home starts at 2-stories, with the option to add to a 3rd floor if you are in need of an extra bedroom and bath!! The great room is adequate enough to fit a large dining table, while still allowing extra space to spread out between the kitchen and family room. With its sleek design and thoughtful layout, the Ellis is the perfect blend of style and functionality. NOTE: Home is to be built. Pictures and virtual tour are of the same base model with upgraded options shown. Other Schaeffer Floorplans are available to be built on this homesite. The homesite is listed for \$179,900, the home is \$271,900, and the estimate for land development cost is \$140,000. Land development costs can be more or less than \$140,000. It is unknown if a basement foundation is available until further soil testing is completed, which will be the responsibility of the Buyer. Seller and Builder make no representation of the feasibility and cost for site development and will provide a due diligence period to the Buyer. Schaeffer Homes has the exclusive right to build on this lot and will assist the Buyer through the due diligence process.