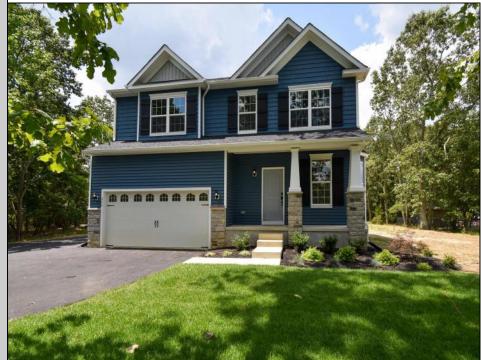

## COMMENTS

Ballenger Woods last buildable lot in development!!! Build your dream home with Schaeffer Homes in Egg Harbor Twp! This home is to be built through their Build On Your Lot Program. Featured here is the Ellis floor plan: Starting at 2,223 square feet, the Ellis is a sizable home, with 2 modern elevations options. This model includes 4 bedrooms, 2 1/2 baths, and a 2-car garage, providing ample space for families of all sizes. The home starts at 2-stories, with the option to add to a 3rd floor if you are in need of an extra bedroom and bath!! The great room is adequate enough to fit a large dining table, while still allowing extra space to spread out between the kitchen and family room. With its sleek design and thoughtful layout, the Ellis is the perfect blend of style and functionality. NOTE: Home is to be built. Pictures and virtual tour are of the same base model with upgraded options shown. Other Schaeffer Floorplans are available to be built on this homesite. The homesite is listed for \$179,900, the home is \$271,900, and the estimate for land development cost is \$140,000. Land development costs can be more or less than \$140,000. It is unknown if a basement foundation is available until further soil testing is completed, which will be the responsibility of the Buyer. Seller and Builder make no representation of the feasibility and cost for site development and will provide a due diligence period to the Buyer. Schaeffer Homes has the exclusive right to build on this lot and will assist the Buyer through the due diligence process.