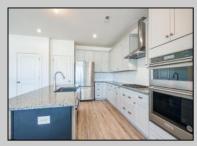

## COMMENTS

Ballenger Woods last buildable lot in development!!! Build your dream home with Schaeffer Homes in Egg Harbor Twp! This home is to be built through their Build On Your Lot Program. Featured here is the Ellis floor plan: Starting at 2,223 square feet, the Ellis is a sizable home, with 2 modern elevations options. This model includes 4 bedrooms, 2 1/2 baths, and a 2-car garage, providing ample space for families of all sizes. The home starts at 2-stories, with the option to add to a 3rd floor if you are in need of an extra bedroom and bath!! The great room is adequate enough to fit a large dining table, while still allowing extra space to spread out between the kitchen and family room. With its sleek design and thoughtful layout, the Ellis is the perfect blend of style and functionality. NOTE: Home is to be built. Pictures and virtual tour are of the same base model with upgraded options shown. Other Schaeffer Floorplans are available to be built on this homesite. The homesite is listed for \$179,900, the home is \$271,900, and the estimate for land development cost is \$140,000. Land development costs can be more or less than \$140,000. It is unknown if a basement foundation is available until further soil testing is completed, which will be the responsibility of the Buyer. Seller and Builder make no representation of the feasibility and cost for site development and will provide a due diligence period to the Buyer. Schaeffer Homes has the exclusive right to build on this lot and will assist the Buyer through the due diligence process.