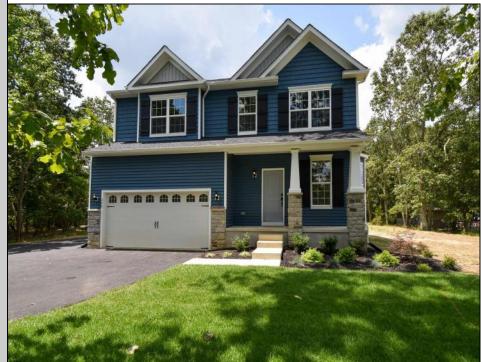

## COMMENTS

Ballenger Woods last buildable lot in development!!! Build your dream home with Schaeffer Homes in Egg Harbor Twp! This home is to be built through their Build On Your Lot Program. Featured here is the Ellis floor plan: Starting at 2,223 square feet, the Ellis is a sizable home, with 2 modern elevations options. This model includes 4 bedrooms, 2 1/2 baths, and a 2-car garage, providing ample space for families of all sizes. The home starts at 2-stories, with the option to add to a 3rd floor if you are in need of an extra bedroom and bath!! The great room is adequate enough to fit a large dining table, while still allowing extra space to spread out between the kitchen and family room. With its sleek design and thoughtful layout, the Ellis is the perfect blend of style and functionality. NOTE: Home is to be built. Pictures and virtual tour are of the same base model with upgraded options shown. Other Schaeffer Floorplans are available to be built on this homesite. The homesite is listed for \$179,900, the home is \$271,900, and the estimate for land development cost is \$140,000. Land development costs can be more or less than \$140,000. It is unknown if a basement foundation is available until further soil testing is completed, which will be the responsibility of the Buyer. Seller and Builder make no representation of the feasibility and cost for site development and will provide a due diligence period to the Buyer. Schaeffer Homes has the exclusive right to build on this lot and will assist the Buyer through the due diligence process.