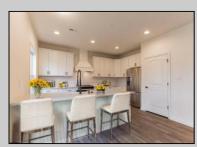

## COMMENTS

Ballenger Woods last buildable lot in development!!! Build your dream home with Schaeffer Homes in Egg Harbor Twp! This home is to be built through their Build On Your Lot Program. Featured here is the Ellis floor plan: Starting at 2,223 square feet, the Ellis is a sizable home, with 2 modern elevations options. This model includes 4 bedrooms, 2 1/2 baths, and a 2-car garage, providing ample space for families of all sizes. The home starts at 2-stories, with the option to add to a 3rd floor if you are in need of an extra bedroom and bath!! The great room is adequate enough to fit a large dining table, while still allowing extra space to spread out between the kitchen and family room. With its sleek design and thoughtful layout, the Ellis is the perfect blend of style and functionality. NOTE: Home is to be built. Pictures and virtual tour are of the same base model with upgraded options shown. Other Schaeffer Floorplans are available to be built on this homesite. The homesite is listed for \$179,900, the home is \$271,900, and the estimate for land development cost is \$140,000. Land development costs can be more or less than \$140,000. It is unknown if a basement foundation is available until further soil testing is completed, which will be the responsibility of the Buyer. Seller and Builder make no representation of the feasibility and cost for site development and will provide a due diligence period to the Buyer. Schaeffer Homes has the exclusive right to build on this lot and will assist the Buyer through the due diligence process.