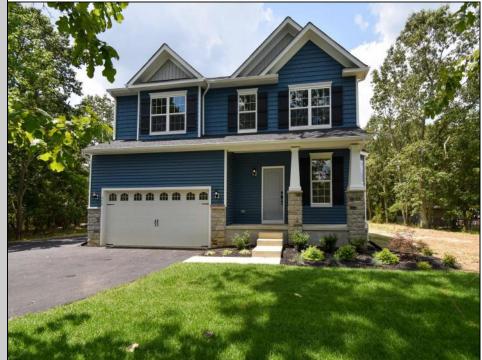

## COMMENTS

Ballenger Woods last buildable lot in development!!! Build your dream home with Schaeffer Homes in Egg Harbor Twp! This home is to be built through their Build On Your Lot Program. Featured here is the Ellis floor plan: Starting at 2,223 square feet, the Ellis is a sizable home, with 2 modern elevations options. This model includes 4 bedrooms, 2 1/2 baths, and a 2-car garage, providing ample space for families of all sizes. The home starts at 2-stories, with the option to add to a 3rd floor if you are in need of an extra bedroom and bath!! The great room is adequate enough to fit a large dining table, while still allowing extra space to spread out between the kitchen and family room. With its sleek design and thoughtful layout, the Ellis is the perfect blend of style and functionality. NOTE: Home is to be built. Pictures and virtual tour are of the same base model with upgraded options shown. Other Schaeffer Floorplans are available to be built on this homesite. The homesite is listed for \$179,900, the home is \$271,900, and the estimate for land development cost is \$140,000. Land development costs can be more or less than \$140,000. It is unknown if a basement foundation is available until further soil testing is completed, which will be the responsibility of the Buyer. Seller and Builder make no representation of the feasibility and cost for site development and will provide a due diligence period to the Buyer. Schaeffer Homes has the exclusive right to build on this lot and will assist the Buyer through the due diligence process.