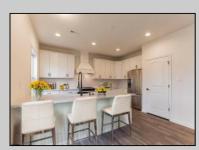

## COMMENTS

Ballenger Woods last buildable lot in development!!! Build your dream home with Schaeffer Homes in Egg Harbor Twp! This home is to be built through their Build On Your Lot Program. Featured here is the Ellis floor plan: Starting at 2,223 square feet, the Ellis is a sizable home, with 2 modern elevations options. This model includes 4 bedrooms, 2 1/2 baths, and a 2-car garage, providing ample space for families of all sizes. The home starts at 2-stories, with the option to add to a 3rd floor if you are in need of an extra bedroom and bath!! The great room is adequate enough to fit a large dining table, while still allowing extra space to spread out between the kitchen and family room. With its sleek design and thoughtful layout, the Ellis is the perfect blend of style and functionality. NOTE: Home is to be built. Pictures and virtual tour are of the same base model with upgraded options shown. Other Schaeffer Floorplans are available to be built on this homesite. The homesite is listed for \$179,900, the home is \$271,900, and the estimate for land development cost is \$140,000. Land development costs can be more or less than \$140,000. It is unknown if a basement foundation is available until further soil testing is completed, which will be the responsibility of the Buyer. Seller and Builder make no representation of the feasibility and cost for site development and will provide a due diligence period to the Buyer. Schaeffer Homes has the exclusive right to build on this lot and will assist the Buyer through the due diligence process.