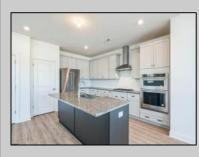

## COMMENTS

Ballenger Woods last buildable lot in development!!! Build your dream home with Schaeffer Homes in Egg Harbor Twp! This home is to be built through their Build On Your Lot Program. Featured here is the Ellis floor plan: Starting at 2,223 square feet, the Ellis is a sizable home, with 2 modern elevations options. This model includes 4 bedrooms, 2 1/2 baths, and a 2-car garage, providing ample space for families of all sizes. The home starts at 2-stories, with the option to add to a 3rd floor if you are in need of an extra bedroom and bath!! The great room is adequate enough to fit a large dining table, while still allowing extra space to spread out between the kitchen and family room. With its sleek design and thoughtful layout, the Ellis is the perfect blend of style and functionality. NOTE: Home is to be built. Pictures and virtual tour are of the same base model with upgraded options shown. Other Schaeffer Floorplans are available to be built on this homesite. The homesite is listed for \$179,900, the home is \$271,900, and the estimate for land development cost is \$140,000. Land development costs can be more or less than \$140,000. It is unknown if a basement foundation is available until further soil testing is completed, which will be the responsibility of the Buyer. Seller and Builder make no representation of the feasibility and cost for site development and will provide a due diligence period to the Buyer. Schaeffer Homes has the exclusive right to build on this lot and will assist the Buyer through the due diligence process.