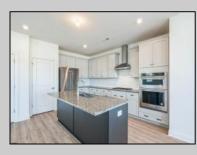

## COMMENTS

Ballenger Woods last buildable lot in development!!! Build your dream home with Schaeffer Homes in Egg Harbor Twp! This home is to be built through their Build On Your Lot Program. Featured here is the Ellis floor plan: Starting at 2,223 square feet, the Ellis is a sizable home, with 2 modern elevations options. This model includes 4 bedrooms, 2 1/2 baths, and a 2-car garage, providing ample space for families of all sizes. The home starts at 2-stories, with the option to add to a 3rd floor if you are in need of an extra bedroom and bath!! The great room is adequate enough to fit a large dining table, while still allowing extra space to spread out between the kitchen and family room. With its sleek design and thoughtful layout, the Ellis is the perfect blend of style and functionality. NOTE: Home is to be built. Pictures and virtual tour are of the same base model with upgraded options shown. Other Schaeffer Floorplans are available to be built on this homesite. The homesite is listed for \$179,900, the home is \$271,900, and the estimate for land development cost is \$140,000. Land development costs can be more or less than \$140,000. It is unknown if a basement foundation is available until further soil testing is completed, which will be the responsibility of the Buyer. Seller and Builder make no representation of the feasibility and cost for site development and will provide a due diligence period to the Buyer. Schaeffer Homes has the exclusive right to build on this lot and will assist the Buyer through the due diligence process.