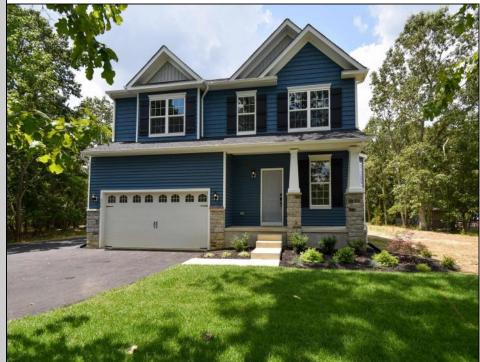

## COMMENTS

Ballenger Woods last buildable lot in development!!! Build your dream home with Schaeffer Homes in Egg Harbor Twp! This home is to be built through their Build On Your Lot Program. Featured here is the Ellis floor plan: Starting at 2,223 square feet, the Ellis is a sizable home, with 2 modern elevations options. This model includes 4 bedrooms, 2 1/2 baths, and a 2-car garage, providing ample space for families of all sizes. The home starts at 2-stories, with the option to add to a 3rd floor if you are in need of an extra bedroom and bath!! The great room is adequate enough to fit a large dining table, while still allowing extra space to spread out between the kitchen and family room. With its sleek design and thoughtful layout, the Ellis is the perfect blend of style and functionality. NOTE: Home is to be built. Pictures and virtual tour are of the same base model with upgraded options shown. Other Schaeffer Floorplans are available to be built on this homesite. The homesite is listed for \$179,900, the home is \$271,900, and the estimate for land development cost is \$140,000. Land development costs can be more or less than \$140,000. It is unknown if a basement foundation is available until further soil testing is completed, which will be the responsibility of the Buyer. Seller and Builder make no representation of the feasibility and cost for site development and will provide a due diligence period to the Buyer. Schaeffer Homes has the exclusive right to build on this lot and will assist the Buyer through the due diligence process.