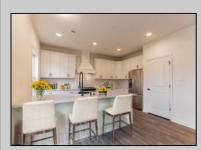

## COMMENTS

Ballenger Woods last buildable lot in development!!! Build your dream home with Schaeffer Homes in Egg Harbor Twp! This home is to be built through their Build On Your Lot Program. Featured here is the Ellis floor plan: Starting at 2,223 square feet, the Ellis is a sizable home, with 2 modern elevations options. This model includes 4 bedrooms, 2 1/2 baths, and a 2-car garage, providing ample space for families of all sizes. The home starts at 2-stories, with the option to add to a 3rd floor if you are in need of an extra bedroom and bath!! The great room is adequate enough to fit a large dining table, while still allowing extra space to spread out between the kitchen and family room. With its sleek design and thoughtful layout, the Ellis is the perfect blend of style and functionality. NOTE: Home is to be built. Pictures and virtual tour are of the same base model with upgraded options shown. Other Schaeffer Floorplans are available to be built on this homesite. The homesite is listed for \$179,900, the home is \$271,900, and the estimate for land development cost is \$140,000. Land development costs can be more or less than \$140,000. It is unknown if a basement foundation is available until further soil testing is completed, which will be the responsibility of the Buyer. Seller and Builder make no representation of the feasibility and cost for site development and will provide a due diligence period to the Buyer. Schaeffer Homes has the exclusive right to build on this lot and will assist the Buyer through the due diligence process.