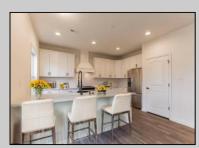

## COMMENTS

Ballenger Woods last buildable lot in development!!! Build your dream home with Schaeffer Homes in Egg Harbor Twp! This home is to be built through their Build On Your Lot Program. Featured here is the Ellis floor plan: Starting at 2,223 square feet, the Ellis is a sizable home, with 2 modern elevations options. This model includes 4 bedrooms, 2 1/2 baths, and a 2-car garage, providing ample space for families of all sizes. The home starts at 2-stories, with the option to add to a 3rd floor if you are in need of an extra bedroom and bath!! The great room is adequate enough to fit a large dining table, while still allowing extra space to spread out between the kitchen and family room. With its sleek design and thoughtful layout, the Ellis is the perfect blend of style and functionality. NOTE: Home is to be built. Pictures and virtual tour are of the same base model with upgraded options shown. Other Schaeffer Floorplans are available to be built on this homesite. The homesite is listed for \$179,900, the home is \$271,900, and the estimate for land development cost is \$140,000. Land development costs can be more or less than \$140,000. It is unknown if a basement foundation is available until further soil testing is completed, which will be the responsibility of the Buyer. Seller and Builder make no representation of the feasibility and cost for site development and will provide a due diligence period to the Buyer. Schaeffer Homes has the exclusive right to build on this lot and will assist the Buyer through the due diligence process.