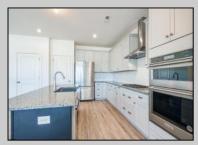

## COMMENTS

Ballenger Woods last buildable lot in development!!! Build your dream home with Schaeffer Homes in Egg Harbor Twp! This home is to be built through their Build On Your Lot Program. Featured here is the Ellis floor plan: Starting at 2,223 square feet, the Ellis is a sizable home, with 2 modern elevations options. This model includes 4 bedrooms, 2 1/2 baths, and a 2-car garage, providing ample space for families of all sizes. The home starts at 2-stories, with the option to add to a 3rd floor if you are in need of an extra bedroom and bath!! The great room is adequate enough to fit a large dining table, while still allowing extra space to spread out between the kitchen and family room. With its sleek design and thoughtful layout, the Ellis is the perfect blend of style and functionality. NOTE: Home is to be built. Pictures and virtual tour are of the same base model with upgraded options shown. Other Schaeffer Floorplans are available to be built on this homesite. The homesite is listed for \$179,900, the home is \$271,900, and the estimate for land development cost is \$140,000. Land development costs can be more or less than \$140,000. It is unknown if a basement foundation is available until further soil testing is completed, which will be the responsibility of the Buyer. Seller and Builder make no representation of the feasibility and cost for site development and will provide a due diligence period to the Buyer. Schaeffer Homes has the exclusive right to build on this lot and will assist the Buyer through the due diligence process.