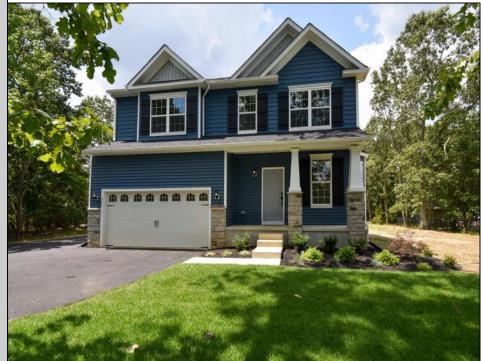

## COMMENTS

Ballenger Woods last buildable lot in development!!! Build your dream home with Schaeffer Homes in Egg Harbor Twp! This home is to be built through their Build On Your Lot Program. Featured here is the Ellis floor plan: Starting at 2,223 square feet, the Ellis is a sizable home, with 2 modern elevations options. This model includes 4 bedrooms, 2 1/2 baths, and a 2-car garage, providing ample space for families of all sizes. The home starts at 2-stories, with the option to add to a 3rd floor if you are in need of an extra bedroom and bath!! The great room is adequate enough to fit a large dining table, while still allowing extra space to spread out between the kitchen and family room. With its sleek design and thoughtful layout, the Ellis is the perfect blend of style and functionality. NOTE: Home is to be built. Pictures and virtual tour are of the same base model with upgraded options shown. Other Schaeffer Floorplans are available to be built on this homesite. The homesite is listed for \$179,900, the home is \$271,900, and the estimate for land development cost is \$140,000. Land development costs can be more or less than \$140,000. It is unknown if a basement foundation is available until further soil testing is completed, which will be the responsibility of the Buyer. Seller and Builder make no representation of the feasibility and cost for site development and will provide a due diligence period to the Buyer. Schaeffer Homes has the exclusive right to build on this lot and will assist the Buyer through the due diligence process.