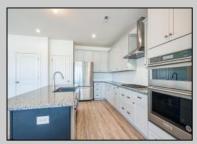

## COMMENTS

Ballenger Woods last buildable lot in development!!! Build your dream home with Schaeffer Homes in Egg Harbor Twp! This home is to be built through their Build On Your Lot Program. Featured here is the Ellis floor plan: Starting at 2,223 square feet, the Ellis is a sizable home, with 2 modern elevations options. This model includes 4 bedrooms, 2 1/2 baths, and a 2-car garage, providing ample space for families of all sizes. The home starts at 2-stories, with the option to add to a 3rd floor if you are in need of an extra bedroom and bath!! The great room is adequate enough to fit a large dining table, while still allowing extra space to spread out between the kitchen and family room. With its sleek design and thoughtful layout, the Ellis is the perfect blend of style and functionality. NOTE: Home is to be built. Pictures and virtual tour are of the same base model with upgraded options shown. Other Schaeffer Floorplans are available to be built on this homesite. The homesite is listed for \$179,900, the home is \$271,900, and the estimate for land development cost is \$140,000. Land development costs can be more or less than \$140,000. It is unknown if a basement foundation is available until further soil testing is completed, which will be the responsibility of the Buyer. Seller and Builder make no representation of the feasibility and cost for site development and will provide a due diligence period to the Buyer. Schaeffer Homes has the exclusive right to build on this lot and will assist the Buyer through the due diligence process.