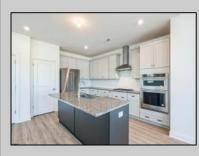

## COMMENTS

Ballenger Woods last buildable lot in development!!! Build your dream home with Schaeffer Homes in Egg Harbor Twp! This home is to be built through their Build On Your Lot Program. Featured here is the Ellis floor plan: Starting at 2,223 square feet, the Ellis is a sizable home, with 2 modern elevations options. This model includes 4 bedrooms, 2 1/2 baths, and a 2-car garage, providing ample space for families of all sizes. The home starts at 2-stories, with the option to add to a 3rd floor if you are in need of an extra bedroom and bath!! The great room is adequate enough to fit a large dining table, while still allowing extra space to spread out between the kitchen and family room. With its sleek design and thoughtful layout, the Ellis is the perfect blend of style and functionality. NOTE: Home is to be built. Pictures and virtual tour are of the same base model with upgraded options shown. Other Schaeffer Floorplans are available to be built on this homesite. The homesite is listed for \$179,900, the home is \$271,900, and the estimate for land development cost is \$140,000. Land development costs can be more or less than \$140,000. It is unknown if a basement foundation is available until further soil testing is completed, which will be the responsibility of the Buyer. Seller and Builder make no representation of the feasibility and cost for site development and will provide a due diligence period to the Buyer. Schaeffer Homes has the exclusive right to build on this lot and will assist the Buyer through the due diligence process.