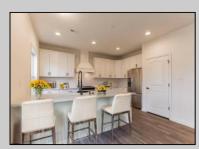

## COMMENTS

Ballenger Woods last buildable lot in development!!! Build your dream home with Schaeffer Homes in Egg Harbor Twp! This home is to be built through their Build On Your Lot Program. Featured here is the Ellis floor plan: Starting at 2,223 square feet, the Ellis is a sizable home, with 2 modern elevations options. This model includes 4 bedrooms, 2 1/2 baths, and a 2-car garage, providing ample space for families of all sizes. The home starts at 2-stories, with the option to add to a 3rd floor if you are in need of an extra bedroom and bath!! The great room is adequate enough to fit a large dining table, while still allowing extra space to spread out between the kitchen and family room. With its sleek design and thoughtful layout, the Ellis is the perfect blend of style and functionality. NOTE: Home is to be built. Pictures and virtual tour are of the same base model with upgraded options shown. Other Schaeffer Floorplans are available to be built on this homesite. The homesite is listed for \$179,900, the home is \$271,900, and the estimate for land development cost is \$140,000. Land development costs can be more or less than \$140,000. It is unknown if a basement foundation is available until further soil testing is completed, which will be the responsibility of the Buyer. Seller and Builder make no representation of the feasibility and cost for site development and will provide a due diligence period to the Buyer. Schaeffer Homes has the exclusive right to build on this lot and will assist the Buyer through the due diligence process.