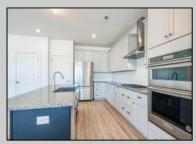

## COMMENTS

Ballenger Woods last buildable lot in development!!! Build your dream home with Schaeffer Homes in Egg Harbor Twp! This home is to be built through their Build On Your Lot Program. Featured here is the Ellis floor plan: Starting at 2,223 square feet, the Ellis is a sizable home, with 2 modern elevations options. This model includes 4 bedrooms, 2 1/2 baths, and a 2-car garage, providing ample space for families of all sizes. The home starts at 2-stories, with the option to add to a 3rd floor if you are in need of an extra bedroom and bath!! The great room is adequate enough to fit a large dining table, while still allowing extra space to spread out between the kitchen and family room. With its sleek design and thoughtful layout, the Ellis is the perfect blend of style and functionality. NOTE: Home is to be built. Pictures and virtual tour are of the same base model with upgraded options shown. Other Schaeffer Floorplans are available to be built on this homesite. The homesite is listed for \$179,900, the home is \$271,900, and the estimate for land development cost is \$140,000. Land development costs can be more or less than \$140,000. It is unknown if a basement foundation is available until further soil testing is completed, which will be the responsibility of the Buyer. Seller and Builder make no representation of the feasibility and cost for site development and will provide a due diligence period to the Buyer. Schaeffer Homes has the exclusive right to build on this lot and will assist the Buyer through the due diligence process.