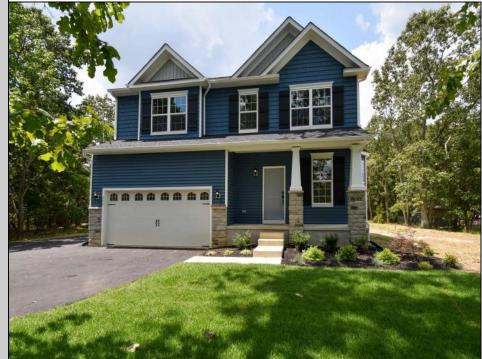

## COMMENTS

Ballenger Woods last buildable lot in development!!! Build your dream home with Schaeffer Homes in Egg Harbor Twp! This home is to be built through their Build On Your Lot Program. Featured here is the Ellis floor plan: Starting at 2,223 square feet, the Ellis is a sizable home, with 2 modern elevations options. This model includes 4 bedrooms, 2 1/2 baths, and a 2-car garage, providing ample space for families of all sizes. The home starts at 2-stories, with the option to add to a 3rd floor if you are in need of an extra bedroom and bath!! The great room is adequate enough to fit a large dining table, while still allowing extra space to spread out between the kitchen and family room. With its sleek design and thoughtful layout, the Ellis is the perfect blend of style and functionality. NOTE: Home is to be built. Pictures and virtual tour are of the same base model with upgraded options shown. Other Schaeffer Floorplans are available to be built on this homesite. The homesite is listed for \$179,900, the home is \$271,900, and the estimate for land development cost is \$140,000. Land development costs can be more or less than \$140,000. It is unknown if a basement foundation is available until further soil testing is completed, which will be the responsibility of the Buyer. Seller and Builder make no representation of the feasibility and cost for site development and will provide a due diligence period to the Buyer. Schaeffer Homes has the exclusive right to build on this lot and will assist the Buyer through the due diligence process.