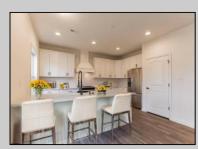

## COMMENTS

Ballenger Woods last buildable lot in development!!! Build your dream home with Schaeffer Homes in Egg Harbor Twp! This home is to be built through their Build On Your Lot Program. Featured here is the Ellis floor plan: Starting at 2,223 square feet, the Ellis is a sizable home, with 2 modern elevations options. This model includes 4 bedrooms, 2 1/2 baths, and a 2-car garage, providing ample space for families of all sizes. The home starts at 2-stories, with the option to add to a 3rd floor if you are in need of an extra bedroom and bath!! The great room is adequate enough to fit a large dining table, while still allowing extra space to spread out between the kitchen and family room. With its sleek design and thoughtful layout, the Ellis is the perfect blend of style and functionality. NOTE: Home is to be built. Pictures and virtual tour are of the same base model with upgraded options shown. Other Schaeffer Floorplans are available to be built on this homesite. The homesite is listed for \$179,900, the home is \$271,900, and the estimate for land development cost is \$140,000. Land development costs can be more or less than \$140,000. It is unknown if a basement foundation is available until further soil testing is completed, which will be the responsibility of the Buyer. Seller and Builder make no representation of the feasibility and cost for site development and will provide a due diligence period to the Buyer. Schaeffer Homes has the exclusive right to build on this lot and will assist the Buyer through the due diligence process.