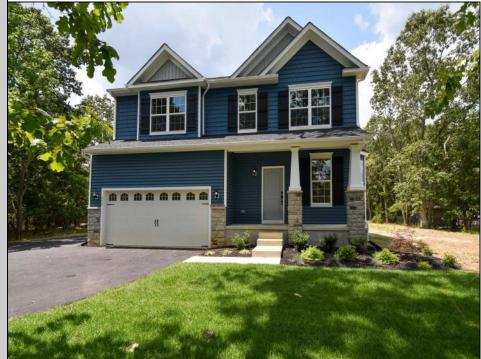

## COMMENTS

Ballenger Woods last buildable lot in development!!! Build your dream home with Schaeffer Homes in Egg Harbor Twp! This home is to be built through their Build On Your Lot Program. Featured here is the Ellis floor plan: Starting at 2,223 square feet, the Ellis is a sizable home, with 2 modern elevations options. This model includes 4 bedrooms, 2 1/2 baths, and a 2-car garage, providing ample space for families of all sizes. The home starts at 2-stories, with the option to add to a 3rd floor if you are in need of an extra bedroom and bath!! The great room is adequate enough to fit a large dining table, while still allowing extra space to spread out between the kitchen and family room. With its sleek design and thoughtful layout, the Ellis is the perfect blend of style and functionality. NOTE: Home is to be built. Pictures and virtual tour are of the same base model with upgraded options shown. Other Schaeffer Floorplans are available to be built on this homesite. The homesite is listed for \$179,900, the home is \$271,900, and the estimate for land development cost is \$140,000. Land development costs can be more or less than \$140,000. It is unknown if a basement foundation is available until further soil testing is completed, which will be the responsibility of the Buyer. Seller and Builder make no representation of the feasibility and cost for site development and will provide a due diligence period to the Buyer. Schaeffer Homes has the exclusive right to build on this lot and will assist the Buyer through the due diligence process.