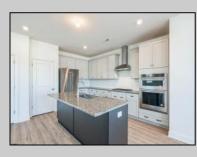

## COMMENTS

Ballenger Woods last buildable lot in development!!! Build your dream home with Schaeffer Homes in Egg Harbor Twp! This home is to be built through their Build On Your Lot Program. Featured here is the Ellis floor plan: Starting at 2,223 square feet, the Ellis is a sizable home, with 2 modern elevations options. This model includes 4 bedrooms, 2 1/2 baths, and a 2-car garage, providing ample space for families of all sizes. The home starts at 2-stories, with the option to add to a 3rd floor if you are in need of an extra bedroom and bath!! The great room is adequate enough to fit a large dining table, while still allowing extra space to spread out between the kitchen and family room. With its sleek design and thoughtful layout, the Ellis is the perfect blend of style and functionality. NOTE: Home is to be built. Pictures and virtual tour are of the same base model with upgraded options shown. Other Schaeffer Floorplans are available to be built on this homesite. The homesite is listed for \$179,900, the home is \$271,900, and the estimate for land development cost is \$140,000. Land development costs can be more or less than \$140,000. It is unknown if a basement foundation is available until further soil testing is completed, which will be the responsibility of the Buyer. Seller and Builder make no representation of the feasibility and cost for site development and will provide a due diligence period to the Buyer. Schaeffer Homes has the exclusive right to build on this lot and will assist the Buyer through the due diligence process.