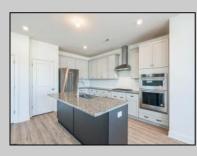

## COMMENTS

Ballenger Woods last buildable lot in development!!! Build your dream home with Schaeffer Homes in Egg Harbor Twp! This home is to be built through their Build On Your Lot Program. Featured here is the Ellis floor plan: Starting at 2,223 square feet, the Ellis is a sizable home, with 2 modern elevations options. This model includes 4 bedrooms, 2 1/2 baths, and a 2-car garage, providing ample space for families of all sizes. The home starts at 2-stories, with the option to add to a 3rd floor if you are in need of an extra bedroom and bath!! The great room is adequate enough to fit a large dining table, while still allowing extra space to spread out between the kitchen and family room. With its sleek design and thoughtful layout, the Ellis is the perfect blend of style and functionality. NOTE: Home is to be built. Pictures and virtual tour are of the same base model with upgraded options shown. Other Schaeffer Floorplans are available to be built on this homesite. The homesite is listed for \$179,900, the home is \$271,900, and the estimate for land development cost is \$140,000. Land development costs can be more or less than \$140,000. It is unknown if a basement foundation is available until further soil testing is completed, which will be the responsibility of the Buyer. Seller and Builder make no representation of the feasibility and cost for site development and will provide a due diligence period to the Buyer. Schaeffer Homes has the exclusive right to build on this lot and will assist the Buyer through the due diligence process.