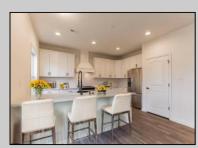

## COMMENTS

Ballenger Woods last buildable lot in development!!! Build your dream home with Schaeffer Homes in Egg Harbor Twp! This home is to be built through their Build On Your Lot Program. Featured here is the Ellis floor plan: Starting at 2,223 square feet, the Ellis is a sizable home, with 2 modern elevations options. This model includes 4 bedrooms, 2 1/2 baths, and a 2-car garage, providing ample space for families of all sizes. The home starts at 2-stories, with the option to add to a 3rd floor if you are in need of an extra bedroom and bath!! The great room is adequate enough to fit a large dining table, while still allowing extra space to spread out between the kitchen and family room. With its sleek design and thoughtful layout, the Ellis is the perfect blend of style and functionality. NOTE: Home is to be built. Pictures and virtual tour are of the same base model with upgraded options shown. Other Schaeffer Floorplans are available to be built on this homesite. The homesite is listed for \$179,900, the home is \$271,900, and the estimate for land development cost is \$140,000. Land development costs can be more or less than \$140,000. It is unknown if a basement foundation is available until further soil testing is completed, which will be the responsibility of the Buyer. Seller and Builder make no representation of the feasibility and cost for site development and will provide a due diligence period to the Buyer. Schaeffer Homes has the exclusive right to build on this lot and will assist the Buyer through the due diligence process.