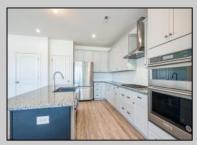

## COMMENTS

Ballenger Woods last buildable lot in development!!! Build your dream home with Schaeffer Homes in Egg Harbor Twp! This home is to be built through their Build On Your Lot Program. Featured here is the Ellis floor plan: Starting at 2,223 square feet, the Ellis is a sizable home, with 2 modern elevations options. This model includes 4 bedrooms, 2 1/2 baths, and a 2-car garage, providing ample space for families of all sizes. The home starts at 2-stories, with the option to add to a 3rd floor if you are in need of an extra bedroom and bath!! The great room is adequate enough to fit a large dining table, while still allowing extra space to spread out between the kitchen and family room. With its sleek design and thoughtful layout, the Ellis is the perfect blend of style and functionality. NOTE: Home is to be built. Pictures and virtual tour are of the same base model with upgraded options shown. Other Schaeffer Floorplans are available to be built on this homesite. The homesite is listed for \$179,900, the home is \$271,900, and the estimate for land development cost is \$140,000. Land development costs can be more or less than \$140,000. It is unknown if a basement foundation is available until further soil testing is completed, which will be the responsibility of the Buyer. Seller and Builder make no representation of the feasibility and cost for site development and will provide a due diligence period to the Buyer. Schaeffer Homes has the exclusive right to build on this lot and will assist the Buyer through the due diligence process.