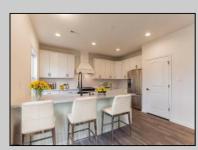

## COMMENTS

Ballenger Woods last buildable lot in development!!! Build your dream home with Schaeffer Homes in Egg Harbor Twp! This home is to be built through their Build On Your Lot Program. Featured here is the Ellis floor plan: Starting at 2,223 square feet, the Ellis is a sizable home, with 2 modern elevations options. This model includes 4 bedrooms, 2 1/2 baths, and a 2-car garage, providing ample space for families of all sizes. The home starts at 2-stories, with the option to add to a 3rd floor if you are in need of an extra bedroom and bath!! The great room is adequate enough to fit a large dining table, while still allowing extra space to spread out between the kitchen and family room. With its sleek design and thoughtful layout, the Ellis is the perfect blend of style and functionality. NOTE: Home is to be built. Pictures and virtual tour are of the same base model with upgraded options shown. Other Schaeffer Floorplans are available to be built on this homesite. The homesite is listed for \$179,900, the home is \$271,900, and the estimate for land development cost is \$140,000. Land development costs can be more or less than \$140,000. It is unknown if a basement foundation is available until further soil testing is completed, which will be the responsibility of the Buyer. Seller and Builder make no representation of the feasibility and cost for site development and will provide a due diligence period to the Buyer. Schaeffer Homes has the exclusive right to build on this lot and will assist the Buyer through the due diligence process.