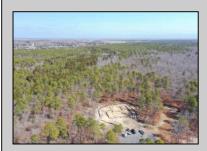

## **COMMENTS**

\*\*\*PORT REPUBLIC NEW LISTING ALERT\*\*\*12.6 ACRE BUILDABLE LOT @ END OF CUL-DE-SAC\*\*\*PERC TEST DONE\*\*\*SEPTIC(5 BEDROOM) & HOME PLANS APPROVED & PERMIT READY\*\*\*NATURAL GAS, ELECTRIC & CABLE READY\*\*\* Build your dream home on this stunning slice of paradise! Nestled at the end of a quiet cul-de-sac street, you will find this supremely tranquil 12.6 acre lot! One of Port Republics newest streets, it is a rarity to find natural gas, a huge bonus for efficiency! This lot is immersed with wildlife & beauty, which is nearly impossible to replicate with the lack of property available! Come with your own builder or seller will build! #options!