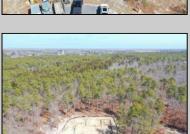

## **COMMENTS**

\*\*\*PORT REPUBLIC NEW LISTING ALERT\*\*\*12.6 ACRE BUILDABLE LOT @ END OF CUL-DE-SAC\*\*\*PERC TEST DONE\*\*\*SEPTIC(5 BEDROOM) & HOME PLANS APPROVED & PERMIT READY\*\*\*NATURAL GAS, ELECTRIC & CABLE READY\*\*\* Build your dream home on this stunning slice of paradise! Nestled at the end of a quiet cul-de-sac street, you will find this supremely tranquil 12.6 acre lot! One of Port Republics newest streets, it is a rarity to find natural gas, a huge bonus for efficiency! This lot is immersed with wildlife & beauty, which is nearly impossible to replicate with the lack of property available! Come with your own builder or seller will build! #options!