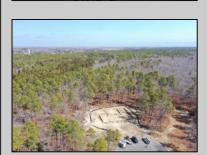

## **COMMENTS**

\*\*\*PORT REPUBLIC NEW LISTING ALERT\*\*\*12.6 ACRE BUILDABLE LOT @ END OF CUL-DE-SAC\*\*\*PERC TEST DONE\*\*\*SEPTIC(5 BEDROOM) & HOME PLANS APPROVED & PERMIT READY\*\*\*NATURAL GAS, ELECTRIC & CABLE READY\*\*\* Build your dream home on this stunning slice of paradise! Nestled at the end of a quiet cul-de-sac street, you will find this supremely tranquil 12.6 acre lot! One of Port Republics newest streets, it is a rarity to find natural gas, a huge bonus for efficiency! This lot is immersed with wildlife & beauty, which is nearly impossible to replicate with the lack of property available! Come with your own builder or seller will build! #options!