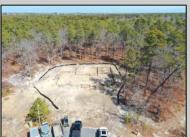

## **COMMENTS**

\*\*\*PORT REPUBLIC NEW LISTING ALERT\*\*\*12.6 ACRE BUILDABLE LOT @ END OF CUL-DE-SAC\*\*\*PERC TEST DONE\*\*\*SEPTIC(5 BEDROOM) & HOME PLANS APPROVED & PERMIT READY\*\*\*NATURAL GAS, ELECTRIC & CABLE READY\*\*\* Build your dream home on this stunning slice of paradise! Nestled at the end of a quiet cul-de-sac street, you will find this supremely tranquil 12.6 acre lot! One of Port Republics newest streets, it is a rarity to find natural gas, a huge bonus for efficiency! This lot is immersed with wildlife & beauty, which is nearly impossible to replicate with the lack of property available! Come with your own builder or seller will build! #options!