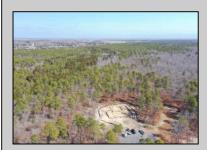

## **COMMENTS**

\*\*\*PORT REPUBLIC NEW LISTING ALERT\*\*\*12.6 ACRE BUILDABLE LOT @ END OF CUL-DE-SAC\*\*\*PERC TEST DONE\*\*\*SEPTIC(5 BEDROOM) & HOME PLANS APPROVED & PERMIT READY\*\*\*NATURAL GAS, ELECTRIC & CABLE READY\*\*\* Build your dream home on this stunning slice of paradise! Nestled at the end of a quiet cul-de-sac street, you will find this supremely tranquil 12.6 acre lot! One of Port Republics newest streets, it is a rarity to find natural gas, a huge bonus for efficiency! This lot is immersed with wildlife & beauty, which is nearly impossible to replicate with the lack of property available! Come with your own builder or seller will build! #options!