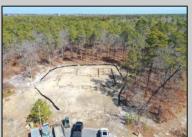

## **COMMENTS**

\*\*\*PORT REPUBLIC NEW LISTING ALERT\*\*\*12.6 ACRE BUILDABLE LOT @ END OF CUL-DE-SAC\*\*\*PERC TEST DONE\*\*\*SEPTIC(5 BEDROOM) & HOME PLANS APPROVED & PERMIT READY\*\*\*NATURAL GAS, ELECTRIC & CABLE READY\*\*\* Build your dream home on this stunning slice of paradise! Nestled at the end of a quiet cul-de-sac street, you will find this supremely tranquil 12.6 acre lot! One of Port Republics newest streets, it is a rarity to find natural gas, a huge bonus for efficiency! This lot is immersed with wildlife & beauty, which is nearly impossible to replicate with the lack of property available! Come with your own builder or seller will build! #options!