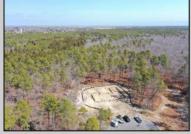

## **COMMENTS**

\*\*\*PORT REPUBLIC NEW LISTING ALERT\*\*\*12.6 ACRE BUILDABLE LOT @ END OF CUL-DE-SAC\*\*\*PERC TEST DONE\*\*\*SEPTIC(5 BEDROOM) & HOME PLANS APPROVED & PERMIT READY\*\*\*NATURAL GAS, ELECTRIC & CABLE READY\*\*\* Build your dream home on this stunning slice of paradise! Nestled at the end of a quiet cul-de-sac street, you will find this supremely tranquil 12.6 acre lot! One of Port Republics newest streets, it is a rarity to find natural gas, a huge bonus for efficiency! This lot is immersed with wildlife & beauty, which is nearly impossible to replicate with the lack of property available! Come with your own builder or seller will build! #options!