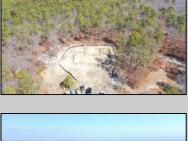

## **COMMENTS**

\*\*\*PORT REPUBLIC NEW LISTING ALERT\*\*\*12.6 ACRE BUILDABLE LOT @ END OF CUL-DE-SAC\*\*\*PERC TEST DONE\*\*\*SEPTIC(5 BEDROOM) & HOME PLANS APPROVED & PERMIT READY\*\*\*NATURAL GAS, ELECTRIC & CABLE READY\*\*\* Build your dream home on this stunning slice of paradise! Nestled at the end of a quiet cul-de-sac street, you will find this supremely tranquil 12.6 acre lot! One of Port Republics newest streets, it is a rarity to find natural gas, a huge bonus for efficiency! This lot is immersed with wildlife & beauty, which is nearly impossible to replicate with the lack of property available! Come with your own builder or seller will build! #options!