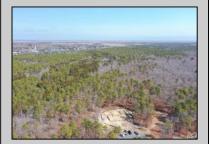

## **COMMENTS**

\*\*\*PORT REPUBLIC NEW LISTING ALERT\*\*\*12.6 ACRE BUILDABLE LOT @ END OF CUL-DE-SAC\*\*\*PERC TEST DONE\*\*\*SEPTIC(5 BEDROOM) & HOME PLANS APPROVED & PERMIT READY\*\*\*NATURAL GAS, ELECTRIC & CABLE READY\*\*\* Build your dream home on this stunning slice of paradise! Nestled at the end of a quiet cul-de-sac street, you will find this supremely tranquil 12.6 acre lot! One of Port Republics newest streets, it is a rarity to find natural gas, a huge bonus for efficiency! This lot is immersed with wildlife & beauty, which is nearly impossible to replicate with the lack of property available! Come with your own builder or seller will build! #options!