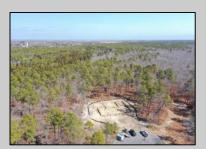

## **COMMENTS**

\*\*\*PORT REPUBLIC NEW LISTING ALERT\*\*\*12.6 ACRE BUILDABLE LOT @ END OF CUL-DE-SAC\*\*\*PERC TEST DONE\*\*\*SEPTIC(5 BEDROOM) & HOME PLANS APPROVED & PERMIT READY\*\*\*NATURAL GAS, ELECTRIC & CABLE READY\*\*\* Build your dream home on this stunning slice of paradise! Nestled at the end of a quiet cul-de-sac street, you will find this supremely tranquil 12.6 acre lot! One of Port Republics newest streets, it is a rarity to find natural gas, a huge bonus for efficiency! This lot is immersed with wildlife & beauty, which is nearly impossible to replicate with the lack of property available! Come with your own builder or seller will build! #options!