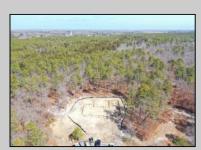

## **COMMENTS**

\*\*\*PORT REPUBLIC NEW LISTING ALERT\*\*\*12.6 ACRE BUILDABLE LOT @ END OF CUL-DE-SAC\*\*\*PERC TEST DONE\*\*\*SEPTIC(5 BEDROOM) & HOME PLANS APPROVED & PERMIT READY\*\*\*NATURAL GAS, ELECTRIC & CABLE READY\*\*\* Build your dream home on this stunning slice of paradise! Nestled at the end of a quiet cul-de-sac street, you will find this supremely tranquil 12.6 acre lot! One of Port Republics newest streets, it is a rarity to find natural gas, a huge bonus for efficiency! This lot is immersed with wildlife & beauty, which is nearly impossible to replicate with the lack of property available! Come with your own builder or seller will build! #options!