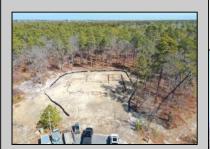

## **COMMENTS**

\*\*\*PORT REPUBLIC NEW LISTING ALERT\*\*\*12.6 ACRE BUILDABLE LOT @ END OF CUL-DE-SAC\*\*\*PERC TEST DONE\*\*\*SEPTIC(5 BEDROOM) & HOME PLANS APPROVED & PERMIT READY\*\*\*NATURAL GAS, ELECTRIC & CABLE READY\*\*\* Build your dream home on this stunning slice of paradise! Nestled at the end of a quiet cul-de-sac street, you will find this supremely tranquil 12.6 acre lot! One of Port Republics newest streets, it is a rarity to find natural gas, a huge bonus for efficiency! This lot is immersed with wildlife & beauty, which is nearly impossible to replicate with the lack of property available! Come with your own builder or seller will build! #options!