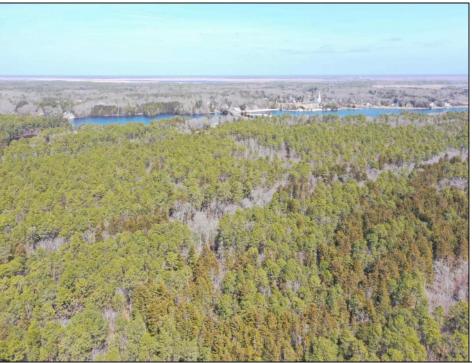

## **COMMENTS**

\*\*\*PORT REPUBLIC NEW LISTING ALERT\*\*\*12.6 ACRE BUILDABLE LOT @ END OF CUL-DE-SAC\*\*\*PERC TEST DONE\*\*\*SEPTIC(5 BEDROOM) & HOME PLANS APPROVED & PERMIT READY\*\*\*NATURAL GAS, ELECTRIC & CABLE READY\*\*\* Build your dream home on this stunning slice of paradise! Nestled at the end of a quiet cul-de-sac street, you will find this supremely tranquil 12.6 acre lot! One of Port Republics newest streets, it is a rarity to find natural gas, a huge bonus for efficiency! This lot is immersed with wildlife & beauty, which is nearly impossible to replicate with the lack of property available! Come with your own builder or seller will build! #options!