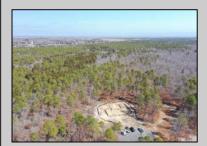

## **COMMENTS**

\*\*\*PORT REPUBLIC NEW LISTING ALERT\*\*\*12.6 ACRE BUILDABLE LOT @ END OF CUL-DE-SAC\*\*\*PERC TEST DONE\*\*\*SEPTIC(5 BEDROOM) & HOME PLANS APPROVED & PERMIT READY\*\*\*NATURAL GAS, ELECTRIC & CABLE READY\*\*\* Build your dream home on this stunning slice of paradise! Nestled at the end of a quiet cul-de-sac street, you will find this supremely tranquil 12.6 acre lot! One of Port Republics newest streets, it is a rarity to find natural gas, a huge bonus for efficiency! This lot is immersed with wildlife & beauty, which is nearly impossible to replicate with the lack of property available! Come with your own builder or seller will build! #options!