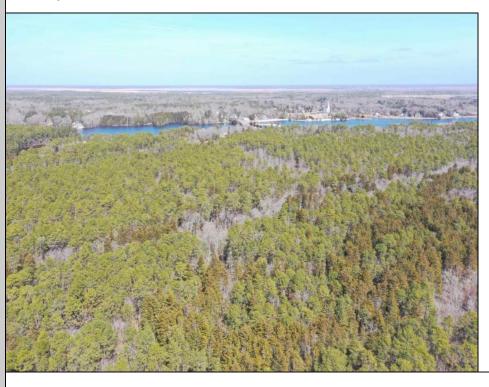

## **COMMENTS**

\*\*\*PORT REPUBLIC NEW LISTING ALERT\*\*\*12.6 ACRE BUILDABLE LOT @ END OF CUL-DE-SAC\*\*\*PERC TEST DONE\*\*\*SEPTIC(5 BEDROOM) & HOME PLANS APPROVED & PERMIT READY\*\*\*NATURAL GAS, ELECTRIC & CABLE READY\*\*\* Build your dream home on this stunning slice of paradise! Nestled at the end of a quiet cul-de-sac street, you will find this supremely tranquil 12.6 acre lot! One of Port Republics newest streets, it is a rarity to find natural gas, a huge bonus for efficiency! This lot is immersed with wildlife & beauty, which is nearly impossible to replicate with the lack of property available! Come with your own builder or seller will build! #options!