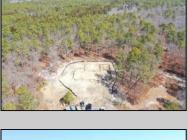

## **COMMENTS**

\*\*\*PORT REPUBLIC NEW LISTING ALERT\*\*\*12.6 ACRE BUILDABLE LOT @ END OF CUL-DE-SAC\*\*\*PERC TEST DONE\*\*\*SEPTIC(5 BEDROOM) & HOME PLANS APPROVED & PERMIT READY\*\*\*NATURAL GAS, ELECTRIC & CABLE READY\*\*\* Build your dream home on this stunning slice of paradise! Nestled at the end of a quiet cul-de-sac street, you will find this supremely tranquil 12.6 acre lot! One of Port Republics newest streets, it is a rarity to find natural gas, a huge bonus for efficiency! This lot is immersed with wildlife & beauty, which is nearly impossible to replicate with the lack of property available! Come with your own builder or seller will build! #options!