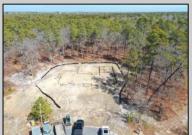

## **COMMENTS**

\*\*\*PORT REPUBLIC NEW LISTING ALERT\*\*\*12.6 ACRE BUILDABLE LOT @ END OF CUL-DE-SAC\*\*\*PERC TEST DONE\*\*\*SEPTIC(5 BEDROOM) & HOME PLANS APPROVED & PERMIT READY\*\*\*NATURAL GAS, ELECTRIC & CABLE READY\*\*\* Build your dream home on this stunning slice of paradise! Nestled at the end of a quiet cul-de-sac street, you will find this supremely tranquil 12.6 acre lot! One of Port Republics newest streets, it is a rarity to find natural gas, a huge bonus for efficiency! This lot is immersed with wildlife & beauty, which is nearly impossible to replicate with the lack of property available! Come with your own builder or seller will build! #options!