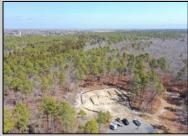

## **COMMENTS**

\*\*\*PORT REPUBLIC NEW LISTING ALERT\*\*\*12.6 ACRE BUILDABLE LOT @ END OF CUL-DE-SAC\*\*\*PERC TEST DONE\*\*\*SEPTIC(5 BEDROOM) & HOME PLANS APPROVED & PERMIT READY\*\*\*NATURAL GAS, ELECTRIC & CABLE READY\*\*\* Build your dream home on this stunning slice of paradise! Nestled at the end of a quiet cul-de-sac street, you will find this supremely tranquil 12.6 acre lot! One of Port Republics newest streets, it is a rarity to find natural gas, a huge bonus for efficiency! This lot is immersed with wildlife & beauty, which is nearly impossible to replicate with the lack of property available! Come with your own builder or seller will build! #options!