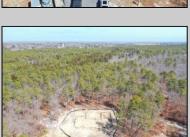

## **COMMENTS**

\*\*\*PORT REPUBLIC NEW LISTING ALERT\*\*\*12.6 ACRE BUILDABLE LOT @ END OF CUL-DE-SAC\*\*\*PERC TEST DONE\*\*\*SEPTIC(5 BEDROOM) & HOME PLANS APPROVED & PERMIT READY\*\*\*NATURAL GAS, ELECTRIC & CABLE READY\*\*\* Build your dream home on this stunning slice of paradise! Nestled at the end of a quiet cul-de-sac street, you will find this supremely tranquil 12.6 acre lot! One of Port Republics newest streets, it is a rarity to find natural gas, a huge bonus for efficiency! This lot is immersed with wildlife & beauty, which is nearly impossible to replicate with the lack of property available! Come with your own builder or seller will build! #options!