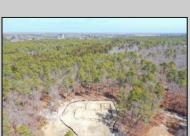

## **COMMENTS**

\*\*\*PORT REPUBLIC NEW LISTING ALERT\*\*\*12.6 ACRE BUILDABLE LOT @ END OF CUL-DE-SAC\*\*\*PERC TEST DONE\*\*\*SEPTIC(5 BEDROOM) & HOME PLANS APPROVED & PERMIT READY\*\*\*NATURAL GAS, ELECTRIC & CABLE READY\*\*\* Build your dream home on this stunning slice of paradise! Nestled at the end of a quiet cul-de-sac street, you will find this supremely tranquil 12.6 acre lot! One of Port Republics newest streets, it is a rarity to find natural gas, a huge bonus for efficiency! This lot is immersed with wildlife & beauty, which is nearly impossible to replicate with the lack of property available! Come with your own builder or seller will build! #options!