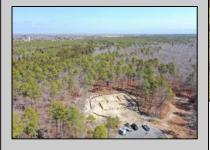

## **COMMENTS**

\*\*\*PORT REPUBLIC NEW LISTING ALERT\*\*\*12.6 ACRE BUILDABLE LOT @ END OF CUL-DE-SAC\*\*\*PERC TEST DONE\*\*\*SEPTIC(5 BEDROOM) & HOME PLANS APPROVED & PERMIT READY\*\*\*NATURAL GAS, ELECTRIC & CABLE READY\*\*\* Build your dream home on this stunning slice of paradise! Nestled at the end of a quiet cul-de-sac street, you will find this supremely tranquil 12.6 acre lot! One of Port Republics newest streets, it is a rarity to find natural gas, a huge bonus for efficiency! This lot is immersed with wildlife & beauty, which is nearly impossible to replicate with the lack of property available! Come with your own builder or seller will build! #options!