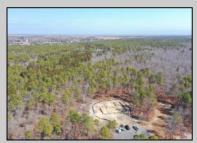

## **COMMENTS**

\*\*\*PORT REPUBLIC NEW LISTING ALERT\*\*\*12.6 ACRE BUILDABLE LOT @ END OF CUL-DE-SAC\*\*\*PERC TEST DONE\*\*\*SEPTIC(5 BEDROOM) & HOME PLANS APPROVED & PERMIT READY\*\*\*NATURAL GAS, ELECTRIC & CABLE READY\*\*\* Build your dream home on this stunning slice of paradise! Nestled at the end of a quiet cul-de-sac street, you will find this supremely tranquil 12.6 acre lot! One of Port Republics newest streets, it is a rarity to find natural gas, a huge bonus for efficiency! This lot is immersed with wildlife & beauty, which is nearly impossible to replicate with the lack of property available! Come with your own builder or seller will build! #options!