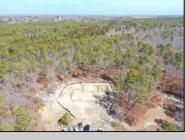

## **COMMENTS**

\*\*\*PORT REPUBLIC NEW LISTING ALERT\*\*\*12.6 ACRE BUILDABLE LOT @ END OF CUL-DE-SAC\*\*\*PERC TEST DONE\*\*\*SEPTIC(5 BEDROOM) & HOME PLANS APPROVED & PERMIT READY\*\*\*NATURAL GAS, ELECTRIC & CABLE READY\*\*\* Build your dream home on this stunning slice of paradise! Nestled at the end of a quiet cul-de-sac street, you will find this supremely tranquil 12.6 acre lot! One of Port Republics newest streets, it is a rarity to find natural gas, a huge bonus for efficiency! This lot is immersed with wildlife & beauty, which is nearly impossible to replicate with the lack of property available! Come with your own builder or seller will build! #options!