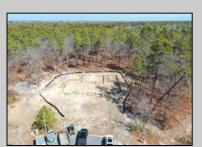

## **COMMENTS**

\*\*\*PORT REPUBLIC NEW LISTING ALERT\*\*\*12.6 ACRE BUILDABLE LOT @ END OF CUL-DE-SAC\*\*\*PERC TEST DONE\*\*\*SEPTIC(5 BEDROOM) & HOME PLANS APPROVED & PERMIT READY\*\*\*NATURAL GAS, ELECTRIC & CABLE READY\*\*\* Build your dream home on this stunning slice of paradise! Nestled at the end of a quiet cul-de-sac street, you will find this supremely tranquil 12.6 acre lot! One of Port Republics newest streets, it is a rarity to find natural gas, a huge bonus for efficiency! This lot is immersed with wildlife & beauty, which is nearly impossible to replicate with the lack of property available! Come with your own builder or seller will build! #options!