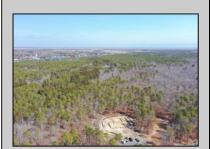

## **COMMENTS**

\*\*\*PORT REPUBLIC NEW LISTING ALERT\*\*\*12.6 ACRE BUILDABLE LOT @ END OF CUL-DE-SAC\*\*\*PERC TEST DONE\*\*\*SEPTIC(5 BEDROOM) & HOME PLANS APPROVED & PERMIT READY\*\*\*NATURAL GAS, ELECTRIC & CABLE READY\*\*\* Build your dream home on this stunning slice of paradise! Nestled at the end of a quiet cul-de-sac street, you will find this supremely tranquil 12.6 acre lot! One of Port Republics newest streets, it is a rarity to find natural gas, a huge bonus for efficiency! This lot is immersed with wildlife & beauty, which is nearly impossible to replicate with the lack of property available! Come with your own builder or seller will build! #options!