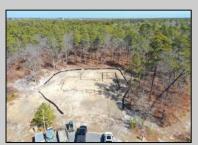

## **COMMENTS**

\*\*\*PORT REPUBLIC NEW LISTING ALERT\*\*\*12.6 ACRE BUILDABLE LOT @ END OF CUL-DE-SAC\*\*\*PERC TEST DONE\*\*\*SEPTIC(5 BEDROOM) & HOME PLANS APPROVED & PERMIT READY\*\*\*NATURAL GAS, ELECTRIC & CABLE READY\*\*\* Build your dream home on this stunning slice of paradise! Nestled at the end of a quiet cul-de-sac street, you will find this supremely tranquil 12.6 acre lot! One of Port Republics newest streets, it is a rarity to find natural gas, a huge bonus for efficiency! This lot is immersed with wildlife & beauty, which is nearly impossible to replicate with the lack of property available! Come with your own builder or seller will build! #options!