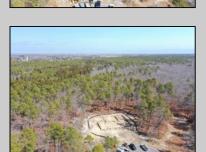

## **COMMENTS**

\*\*\*PORT REPUBLIC NEW LISTING ALERT\*\*\*12.6 ACRE BUILDABLE LOT @ END OF CUL-DE-SAC\*\*\*PERC TEST DONE\*\*\*SEPTIC(5 BEDROOM) & HOME PLANS APPROVED & PERMIT READY\*\*\*NATURAL GAS, ELECTRIC & CABLE READY\*\*\* Build your dream home on this stunning slice of paradise! Nestled at the end of a quiet cul-de-sac street, you will find this supremely tranquil 12.6 acre lot! One of Port Republics newest streets, it is a rarity to find natural gas, a huge bonus for efficiency! This lot is immersed with wildlife & beauty, which is nearly impossible to replicate with the lack of property available! Come with your own builder or seller will build! #options!