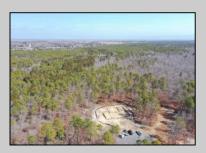

## **COMMENTS**

\*\*\*PORT REPUBLIC NEW LISTING ALERT\*\*\*12.6 ACRE BUILDABLE LOT @ END OF CUL-DE-SAC\*\*\*PERC TEST DONE\*\*\*SEPTIC(5 BEDROOM) & HOME PLANS APPROVED & PERMIT READY\*\*\*NATURAL GAS, ELECTRIC & CABLE READY\*\*\* Build your dream home on this stunning slice of paradise! Nestled at the end of a quiet cul-de-sac street, you will find this supremely tranquil 12.6 acre lot! One of Port Republics newest streets, it is a rarity to find natural gas, a huge bonus for efficiency! This lot is immersed with wildlife & beauty, which is nearly impossible to replicate with the lack of property available! Come with your own builder or seller will build! #options!