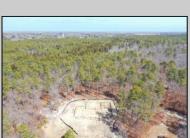

## **COMMENTS**

\*\*\*PORT REPUBLIC NEW LISTING ALERT\*\*\*12.6 ACRE BUILDABLE LOT @ END OF CUL-DE-SAC\*\*\*PERC TEST DONE\*\*\*SEPTIC(5 BEDROOM) & HOME PLANS APPROVED & PERMIT READY\*\*\*NATURAL GAS, ELECTRIC & CABLE READY\*\*\* Build your dream home on this stunning slice of paradise! Nestled at the end of a quiet cul-de-sac street, you will find this supremely tranquil 12.6 acre lot! One of Port Republics newest streets, it is a rarity to find natural gas, a huge bonus for efficiency! This lot is immersed with wildlife & beauty, which is nearly impossible to replicate with the lack of property available! Come with your own builder or seller will build! #options!