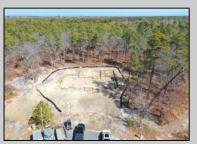

## COMMENTS

\*\*\*PORT REPUBLIC NEW LISTING ALERT\*\*\*12.6 ACRE BUILDABLE LOT @ END OF CUL-DE-SAC\*\*\*PERC TEST DONE\*\*\*SEPTIC(5 BEDROOM) & HOME PLANS APPROVED & PERMIT READY\*\*\*NATURAL GAS, ELECTRIC & CABLE READY\*\*\* Build your dream home on this stunning slice of paradise! Nestled at the end of a quiet cul-de-sac street, you will find this supremely tranquil 12.6 acre lot! One of Port Republics newest streets, it is a rarity to find natural gas, a huge bonus for efficiency! This lot is immersed with wildlife & beauty, which is nearly impossible to replicate with the lack of property available! Come with your own builder or seller will build! #options!