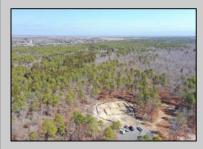

## COMMENTS

\*\*\*PORT REPUBLIC NEW LISTING ALERT\*\*\*12.6 ACRE BUILDABLE LOT @ END OF CUL-DE-SAC\*\*\*PERC TEST DONE\*\*\*SEPTIC(5 BEDROOM) & HOME PLANS APPROVED & PERMIT READY\*\*\*NATURAL GAS, ELECTRIC & CABLE READY\*\*\* Build your dream home on this stunning slice of paradise! Nestled at the end of a quiet cul-de-sac street, you will find this supremely tranquil 12.6 acre lot! One of Port Republics newest streets, it is a rarity to find natural gas, a huge bonus for efficiency! This lot is immersed with wildlife & beauty, which is nearly impossible to replicate with the lack of property available! Come with your own builder or seller will build! #options!