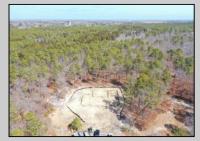

## COMMENTS

\*\*\*PORT REPUBLIC NEW LISTING ALERT\*\*\*12.6 ACRE BUILDABLE LOT @ END OF CUL-DE-SAC\*\*\*PERC TEST DONE\*\*\*SEPTIC(5 BEDROOM) & HOME PLANS APPROVED & PERMIT READY\*\*\*NATURAL GAS, ELECTRIC & CABLE READY\*\*\* Build your dream home on this stunning slice of paradise! Nestled at the end of a quiet cul-de-sac street, you will find this supremely tranquil 12.6 acre lot! One of Port Republics newest streets, it is a rarity to find natural gas, a huge bonus for efficiency! This lot is immersed with wildlife & beauty, which is nearly impossible to replicate with the lack of property available! Come with your own builder or seller will build! #options!