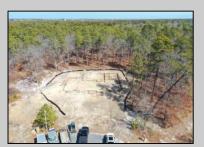

## **COMMENTS**

\*\*\*PORT REPUBLIC NEW LISTING ALERT\*\*\*12.6 ACRE BUILDABLE LOT @ END OF CUL-DE-SAC\*\*\*PERC TEST DONE\*\*\*SEPTIC(5 BEDROOM) & HOME PLANS APPROVED & PERMIT READY\*\*\*NATURAL GAS, ELECTRIC & CABLE READY\*\*\* Build your dream home on this stunning slice of paradise! Nestled at the end of a quiet cul-de-sac street, you will find this supremely tranquil 12.6 acre lot! One of Port Republics newest streets, it is a rarity to find natural gas, a huge bonus for efficiency! This lot is immersed with wildlife & beauty, which is nearly impossible to replicate with the lack of property available! Come with your own builder or seller will build! #options!