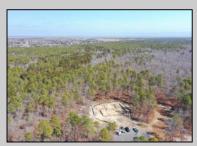

## **COMMENTS**

\*\*\*PORT REPUBLIC NEW LISTING ALERT\*\*\*12.6 ACRE BUILDABLE LOT @ END OF CUL-DE-SAC\*\*\*PERC TEST DONE\*\*\*SEPTIC(5 BEDROOM) & HOME PLANS APPROVED & PERMIT READY\*\*\*NATURAL GAS, ELECTRIC & CABLE READY\*\*\* Build your dream home on this stunning slice of paradise! Nestled at the end of a quiet cul-de-sac street, you will find this supremely tranquil 12.6 acre lot! One of Port Republics newest streets, it is a rarity to find natural gas, a huge bonus for efficiency! This lot is immersed with wildlife & beauty, which is nearly impossible to replicate with the lack of property available! Come with your own builder or seller will build! #options!