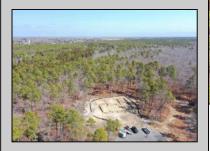

## **COMMENTS**

\*\*\*PORT REPUBLIC NEW LISTING ALERT\*\*\*12.6 ACRE BUILDABLE LOT @ END OF CUL-DE-SAC\*\*\*PERC TEST DONE\*\*\*SEPTIC(5 BEDROOM) & HOME PLANS APPROVED & PERMIT READY\*\*\*NATURAL GAS, ELECTRIC & CABLE READY\*\*\* Build your dream home on this stunning slice of paradise! Nestled at the end of a quiet cul-de-sac street, you will find this supremely tranquil 12.6 acre lot! One of Port Republics newest streets, it is a rarity to find natural gas, a huge bonus for efficiency! This lot is immersed with wildlife & beauty, which is nearly impossible to replicate with the lack of property available! Come with your own builder or seller will build! #options!