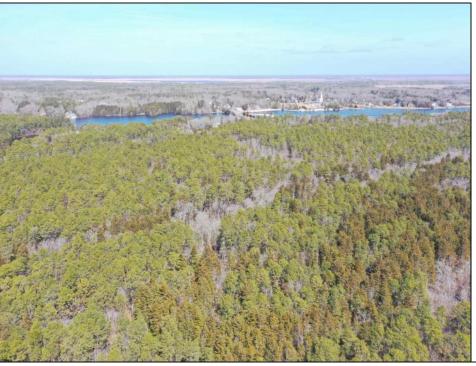

## **COMMENTS**

\*\*\*PORT REPUBLIC NEW LISTING ALERT\*\*\*12.6 ACRE BUILDABLE LOT @ END OF CUL-DE-SAC\*\*\*PERC TEST DONE\*\*\*SEPTIC(5 BEDROOM) & HOME PLANS APPROVED & PERMIT READY\*\*\*NATURAL GAS, ELECTRIC & CABLE READY\*\*\* Build your dream home on this stunning slice of paradise! Nestled at the end of a quiet cul-de-sac street, you will find this supremely tranquil 12.6 acre lot! One of Port Republics newest streets, it is a rarity to find natural gas, a huge bonus for efficiency! This lot is immersed with wildlife & beauty, which is nearly impossible to replicate with the lack of property available! Come with your own builder or seller will build! #options!