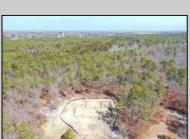

## **COMMENTS**

\*\*\*PORT REPUBLIC NEW LISTING ALERT\*\*\*12.6 ACRE BUILDABLE LOT @ END OF CUL-DE-SAC\*\*\*PERC TEST DONE\*\*\*SEPTIC(5 BEDROOM) & HOME PLANS APPROVED & PERMIT READY\*\*\*NATURAL GAS, ELECTRIC & CABLE READY\*\*\* Build your dream home on this stunning slice of paradise! Nestled at the end of a quiet cul-de-sac street, you will find this supremely tranquil 12.6 acre lot! One of Port Republics newest streets, it is a rarity to find natural gas, a huge bonus for efficiency! This lot is immersed with wildlife & beauty, which is nearly impossible to replicate with the lack of property available! Come with your own builder or seller will build! #options!