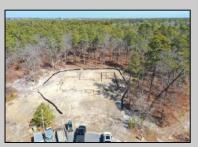

## COMMENTS

\*\*\*PORT REPUBLIC NEW LISTING ALERT\*\*\*12.6 ACRE BUILDABLE LOT @ END OF CUL-DE-SAC\*\*\*PERC TEST DONE\*\*\*SEPTIC(5 BEDROOM) & HOME PLANS APPROVED & PERMIT READY\*\*\*NATURAL GAS, ELECTRIC & CABLE READY\*\*\* Build your dream home on this stunning slice of paradise! Nestled at the end of a quiet cul-de-sac street, you will find this supremely tranquil 12.6 acre lot! One of Port Republics newest streets, it is a rarity to find natural gas, a huge bonus for efficiency! This lot is immersed with wildlife & beauty, which is nearly impossible to replicate with the lack of property available! Come with your own builder or seller will build! #options!