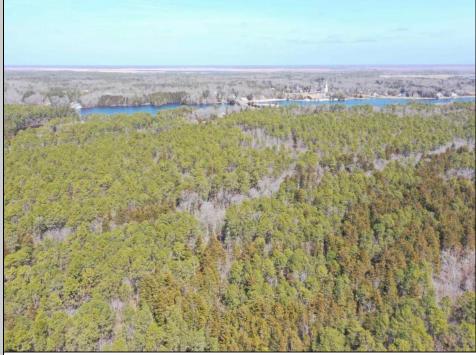

## COMMENTS

\*\*\*PORT REPUBLIC NEW LISTING ALERT\*\*\*12.6 ACRE BUILDABLE LOT @ END OF CUL-DE-SAC\*\*\*PERC TEST DONE\*\*\*SEPTIC(5 BEDROOM) & HOME PLANS APPROVED & PERMIT READY\*\*\*NATURAL GAS, ELECTRIC & CABLE READY\*\*\* Build your dream home on this stunning slice of paradise! Nestled at the end of a quiet cul-de-sac street, you will find this supremely tranquil 12.6 acre lot! One of Port Republics newest streets, it is a rarity to find natural gas, a huge bonus for efficiency! This lot is immersed with wildlife & beauty, which is nearly impossible to replicate with the lack of property available! Come with your own builder or seller will build! #options!