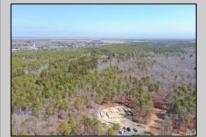

## COMMENTS

\*\*\*PORT REPUBLIC NEW LISTING ALERT\*\*\*12.6 ACRE BUILDABLE LOT @ END OF CUL-DE-SAC\*\*\*PERC TEST DONE\*\*\*SEPTIC(5 BEDROOM) & HOME PLANS APPROVED & PERMIT READY\*\*\*NATURAL GAS, ELECTRIC & CABLE READY\*\*\* Build your dream home on this stunning slice of paradise! Nestled at the end of a quiet cul-de-sac street, you will find this supremely tranquil 12.6 acre lot! One of Port Republics newest streets, it is a rarity to find natural gas, a huge bonus for efficiency! This lot is immersed with wildlife & beauty, which is nearly impossible to replicate with the lack of property available! Come with your own builder or seller will build! #options!