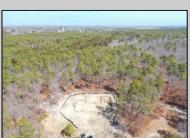

## **COMMENTS**

\*\*\*PORT REPUBLIC NEW LISTING ALERT\*\*\*12.6 ACRE BUILDABLE LOT @ END OF CUL-DE-SAC\*\*\*PERC TEST DONE\*\*\*SEPTIC(5 BEDROOM) & HOME PLANS APPROVED & PERMIT READY\*\*\*NATURAL GAS, ELECTRIC & CABLE READY\*\*\* Build your dream home on this stunning slice of paradise! Nestled at the end of a quiet cul-de-sac street, you will find this supremely tranquil 12.6 acre lot! One of Port Republics newest streets, it is a rarity to find natural gas, a huge bonus for efficiency! This lot is immersed with wildlife & beauty, which is nearly impossible to replicate with the lack of property available! Come with your own builder or seller will build! #options!