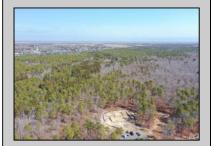

## **COMMENTS**

\*\*\*PORT REPUBLIC NEW LISTING ALERT\*\*\*12.6 ACRE BUILDABLE LOT @ END OF CUL-DE-SAC\*\*\*PERC TEST DONE\*\*\*SEPTIC(5 BEDROOM) & HOME PLANS APPROVED & PERMIT READY\*\*\*NATURAL GAS, ELECTRIC & CABLE READY\*\*\* Build your dream home on this stunning slice of paradise! Nestled at the end of a quiet cul-de-sac street, you will find this supremely tranquil 12.6 acre lot! One of Port Republics newest streets, it is a rarity to find natural gas, a huge bonus for efficiency! This lot is immersed with wildlife & beauty, which is nearly impossible to replicate with the lack of property available! Come with your own builder or seller will build! #options!