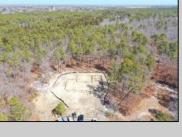

## **COMMENTS**

\*\*\*PORT REPUBLIC NEW LISTING ALERT\*\*\*12.6 ACRE BUILDABLE LOT @ END OF CUL-DE-SAC\*\*\*PERC TEST DONE\*\*\*SEPTIC(5 BEDROOM) & HOME PLANS APPROVED & PERMIT READY\*\*\*NATURAL GAS, ELECTRIC & CABLE READY\*\*\* Build your dream home on this stunning slice of paradise! Nestled at the end of a quiet cul-de-sac street, you will find this supremely tranquil 12.6 acre lot! One of Port Republics newest streets, it is a rarity to find natural gas, a huge bonus for efficiency! This lot is immersed with wildlife & beauty, which is nearly impossible to replicate with the lack of property available! Come with your own builder or seller will build! #options!