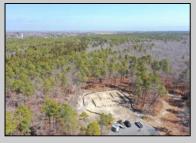

## **COMMENTS**

\*\*\*PORT REPUBLIC NEW LISTING ALERT\*\*\*12.6 ACRE BUILDABLE LOT @ END OF CUL-DE-SAC\*\*\*PERC TEST DONE\*\*\*SEPTIC(5 BEDROOM) & HOME PLANS APPROVED & PERMIT READY\*\*\*NATURAL GAS, ELECTRIC & CABLE READY\*\*\* Build your dream home on this stunning slice of paradise! Nestled at the end of a quiet cul-de-sac street, you will find this supremely tranquil 12.6 acre lot! One of Port Republics newest streets, it is a rarity to find natural gas, a huge bonus for efficiency! This lot is immersed with wildlife & beauty, which is nearly impossible to replicate with the lack of property available! Come with your own builder or seller will build! #options!