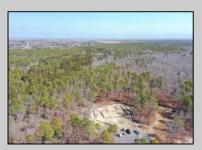

## **COMMENTS**

\*\*\*PORT REPUBLIC NEW LISTING ALERT\*\*\*12.6 ACRE BUILDABLE LOT @ END OF CUL-DE-SAC\*\*\*PERC TEST DONE\*\*\*SEPTIC(5 BEDROOM) & HOME PLANS APPROVED & PERMIT READY\*\*\*NATURAL GAS, ELECTRIC & CABLE READY\*\*\* Build your dream home on this stunning slice of paradise! Nestled at the end of a quiet cul-de-sac street, you will find this supremely tranquil 12.6 acre lot! One of Port Republics newest streets, it is a rarity to find natural gas, a huge bonus for efficiency! This lot is immersed with wildlife & beauty, which is nearly impossible to replicate with the lack of property available! Come with your own builder or seller will build! #options!