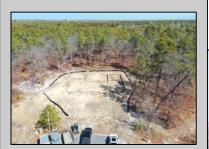

## **COMMENTS**

\*\*\*PORT REPUBLIC NEW LISTING ALERT\*\*\*12.6 ACRE BUILDABLE LOT @ END OF CUL-DE-SAC\*\*\*PERC TEST DONE\*\*\*SEPTIC(5 BEDROOM) & HOME PLANS APPROVED & PERMIT READY\*\*\*NATURAL GAS, ELECTRIC & CABLE READY\*\*\* Build your dream home on this stunning slice of paradise! Nestled at the end of a quiet cul-de-sac street, you will find this supremely tranquil 12.6 acre lot! One of Port Republics newest streets, it is a rarity to find natural gas, a huge bonus for efficiency! This lot is immersed with wildlife & beauty, which is nearly impossible to replicate with the lack of property available! Come with your own builder or seller will build! #options!