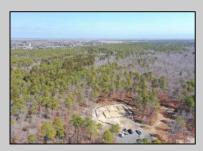

## **COMMENTS**

\*\*\*PORT REPUBLIC NEW LISTING ALERT\*\*\*12.6 ACRE BUILDABLE LOT @ END OF CUL-DE-SAC\*\*\*PERC TEST DONE\*\*\*SEPTIC(5 BEDROOM) & HOME PLANS APPROVED & PERMIT READY\*\*\*NATURAL GAS, ELECTRIC & CABLE READY\*\*\* Build your dream home on this stunning slice of paradise! Nestled at the end of a quiet cul-de-sac street, you will find this supremely tranquil 12.6 acre lot! One of Port Republics newest streets, it is a rarity to find natural gas, a huge bonus for efficiency! This lot is immersed with wildlife & beauty, which is nearly impossible to replicate with the lack of property available! Come with your own builder or seller will build! #options!