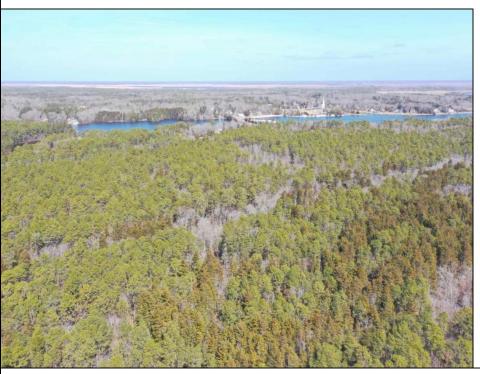

## **COMMENTS**

\*\*\*PORT REPUBLIC NEW LISTING ALERT\*\*\*12.6 ACRE BUILDABLE LOT @ END OF CUL-DE-SAC\*\*\*PERC TEST DONE\*\*\*SEPTIC(5 BEDROOM) & HOME PLANS APPROVED & PERMIT READY\*\*\*NATURAL GAS, ELECTRIC & CABLE READY\*\*\* Build your dream home on this stunning slice of paradise! Nestled at the end of a quiet cul-de-sac street, you will find this supremely tranquil 12.6 acre lot! One of Port Republics newest streets, it is a rarity to find natural gas, a huge bonus for efficiency! This lot is immersed with wildlife & beauty, which is nearly impossible to replicate with the lack of property available! Come with your own builder or seller will build! #options!