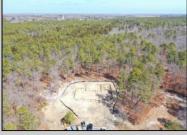

## **COMMENTS**

\*\*\*PORT REPUBLIC NEW LISTING ALERT\*\*\*12.6 ACRE BUILDABLE LOT @ END OF CUL-DE-SAC\*\*\*PERC TEST DONE\*\*\*SEPTIC(5 BEDROOM) & HOME PLANS APPROVED & PERMIT READY\*\*\*NATURAL GAS, ELECTRIC & CABLE READY\*\*\* Build your dream home on this stunning slice of paradise! Nestled at the end of a quiet cul-de-sac street, you will find this supremely tranquil 12.6 acre lot! One of Port Republics newest streets, it is a rarity to find natural gas, a huge bonus for efficiency! This lot is immersed with wildlife & beauty, which is nearly impossible to replicate with the lack of property available! Come with your own builder or seller will build! #options!