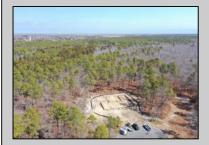

## **COMMENTS**

\*\*\*PORT REPUBLIC NEW LISTING ALERT\*\*\*12.6 ACRE BUILDABLE LOT @ END OF CUL-DE-SAC\*\*\*PERC TEST DONE\*\*\*SEPTIC(5 BEDROOM) & HOME PLANS APPROVED & PERMIT READY\*\*\*NATURAL GAS, ELECTRIC & CABLE READY\*\*\* Build your dream home on this stunning slice of paradise! Nestled at the end of a quiet cul-de-sac street, you will find this supremely tranquil 12.6 acre lot! One of Port Republics newest streets, it is a rarity to find natural gas, a huge bonus for efficiency! This lot is immersed with wildlife & beauty, which is nearly impossible to replicate with the lack of property available! Come with your own builder or seller will build! #options!