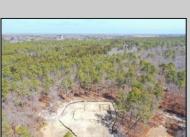

## **COMMENTS**

\*\*\*PORT REPUBLIC NEW LISTING ALERT\*\*\*12.6 ACRE BUILDABLE LOT @ END OF CUL-DE-SAC\*\*\*PERC TEST DONE\*\*\*SEPTIC(5 BEDROOM) & HOME PLANS APPROVED & PERMIT READY\*\*\*NATURAL GAS, ELECTRIC & CABLE READY\*\*\* Build your dream home on this stunning slice of paradise! Nestled at the end of a quiet cul-de-sac street, you will find this supremely tranquil 12.6 acre lot! One of Port Republics newest streets, it is a rarity to find natural gas, a huge bonus for efficiency! This lot is immersed with wildlife & beauty, which is nearly impossible to replicate with the lack of property available! Come with your own builder or seller will build! #options!