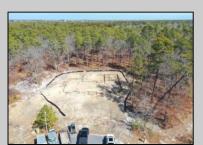

## **COMMENTS**

\*\*\*PORT REPUBLIC NEW LISTING ALERT\*\*\*12.6 ACRE BUILDABLE LOT @ END OF CUL-DE-SAC\*\*\*PERC TEST DONE\*\*\*SEPTIC(5 BEDROOM) & HOME PLANS APPROVED & PERMIT READY\*\*\*NATURAL GAS, ELECTRIC & CABLE READY\*\*\* Build your dream home on this stunning slice of paradise! Nestled at the end of a quiet cul-de-sac street, you will find this supremely tranquil 12.6 acre lot! One of Port Republics newest streets, it is a rarity to find natural gas, a huge bonus for efficiency! This lot is immersed with wildlife & beauty, which is nearly impossible to replicate with the lack of property available! Come with your own builder or seller will build! #options!