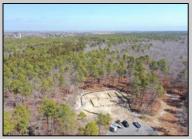

## **COMMENTS**

\*\*\*PORT REPUBLIC NEW LISTING ALERT\*\*\*12.6 ACRE BUILDABLE LOT @ END OF CUL-DE-SAC\*\*\*PERC TEST DONE\*\*\*SEPTIC(5 BEDROOM) & HOME PLANS APPROVED & PERMIT READY\*\*\*NATURAL GAS, ELECTRIC & CABLE READY\*\*\* Build your dream home on this stunning slice of paradise! Nestled at the end of a quiet cul-de-sac street, you will find this supremely tranquil 12.6 acre lot! One of Port Republics newest streets, it is a rarity to find natural gas, a huge bonus for efficiency! This lot is immersed with wildlife & beauty, which is nearly impossible to replicate with the lack of property available! Come with your own builder or seller will build! #options!