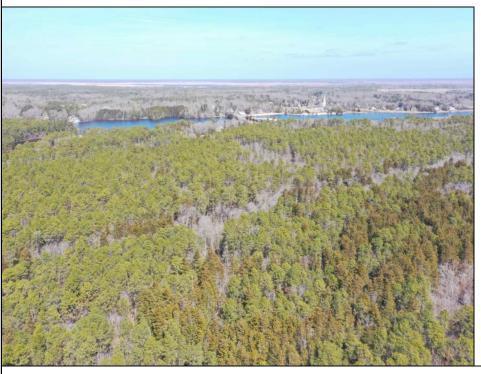

## **COMMENTS**

\*\*\*PORT REPUBLIC NEW LISTING ALERT\*\*\*12.6 ACRE BUILDABLE LOT @ END OF CUL-DE-SAC\*\*\*PERC TEST DONE\*\*\*SEPTIC(5 BEDROOM) & HOME PLANS APPROVED & PERMIT READY\*\*\*NATURAL GAS, ELECTRIC & CABLE READY\*\*\* Build your dream home on this stunning slice of paradise! Nestled at the end of a quiet cul-de-sac street, you will find this supremely tranquil 12.6 acre lot! One of Port Republics newest streets, it is a rarity to find natural gas, a huge bonus for efficiency! This lot is immersed with wildlife & beauty, which is nearly impossible to replicate with the lack of property available! Come with your own builder or seller will build! #options!