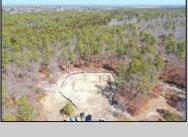

## **COMMENTS**

\*\*\*PORT REPUBLIC NEW LISTING ALERT\*\*\*12.6 ACRE BUILDABLE LOT @ END OF CUL-DE-SAC\*\*\*PERC TEST DONE\*\*\*SEPTIC(5 BEDROOM) & HOME PLANS APPROVED & PERMIT READY\*\*\*NATURAL GAS, ELECTRIC & CABLE READY\*\*\* Build your dream home on this stunning slice of paradise! Nestled at the end of a quiet cul-de-sac street, you will find this supremely tranquil 12.6 acre lot! One of Port Republics newest streets, it is a rarity to find natural gas, a huge bonus for efficiency! This lot is immersed with wildlife & beauty, which is nearly impossible to replicate with the lack of property available! Come with your own builder or seller will build! #options!