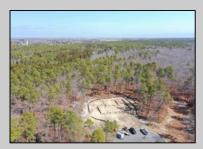

## **COMMENTS**

\*\*\*PORT REPUBLIC NEW LISTING ALERT\*\*\*12.6 ACRE BUILDABLE LOT @ END OF CUL-DE-SAC\*\*\*PERC TEST DONE\*\*\*SEPTIC(5 BEDROOM) & HOME PLANS APPROVED & PERMIT READY\*\*\*NATURAL GAS, ELECTRIC & CABLE READY\*\*\* Build your dream home on this stunning slice of paradise! Nestled at the end of a quiet cul-de-sac street, you will find this supremely tranquil 12.6 acre lot! One of Port Republics newest streets, it is a rarity to find natural gas, a huge bonus for efficiency! This lot is immersed with wildlife & beauty, which is nearly impossible to replicate with the lack of property available! Come with your own builder or seller will build! #options!