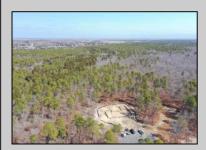

## **COMMENTS**

\*\*\*PORT REPUBLIC NEW LISTING ALERT\*\*\*12.6 ACRE BUILDABLE LOT @ END OF CUL-DE-SAC\*\*\*PERC TEST DONE\*\*\*SEPTIC(5 BEDROOM) & HOME PLANS APPROVED & PERMIT READY\*\*\*NATURAL GAS, ELECTRIC & CABLE READY\*\*\* Build your dream home on this stunning slice of paradise! Nestled at the end of a quiet cul-de-sac street, you will find this supremely tranquil 12.6 acre lot! One of Port Republics newest streets, it is a rarity to find natural gas, a huge bonus for efficiency! This lot is immersed with wildlife & beauty, which is nearly impossible to replicate with the lack of property available! Come with your own builder or seller will build! #options!