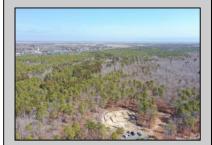

## **COMMENTS**

\*\*\*PORT REPUBLIC NEW LISTING ALERT\*\*\*12.6 ACRE BUILDABLE LOT @ END OF CUL-DE-SAC\*\*\*PERC TEST DONE\*\*\*SEPTIC(5 BEDROOM) & HOME PLANS APPROVED & PERMIT READY\*\*\*NATURAL GAS, ELECTRIC & CABLE READY\*\*\* Build your dream home on this stunning slice of paradise! Nestled at the end of a quiet cul-de-sac street, you will find this supremely tranquil 12.6 acre lot! One of Port Republics newest streets, it is a rarity to find natural gas, a huge bonus for efficiency! This lot is immersed with wildlife & beauty, which is nearly impossible to replicate with the lack of property available! Come with your own builder or seller will build! #options!