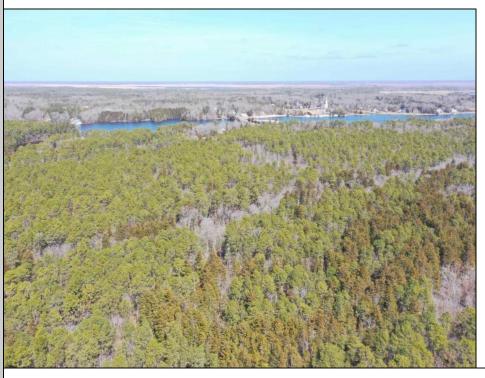

## **COMMENTS**

\*\*\*PORT REPUBLIC NEW LISTING ALERT\*\*\*12.6 ACRE BUILDABLE LOT @ END OF CUL-DE-SAC\*\*\*PERC TEST DONE\*\*\*SEPTIC(5 BEDROOM) & HOME PLANS APPROVED & PERMIT READY\*\*\*NATURAL GAS, ELECTRIC & CABLE READY\*\*\* Build your dream home on this stunning slice of paradise! Nestled at the end of a quiet cul-de-sac street, you will find this supremely tranquil 12.6 acre lot! One of Port Republics newest streets, it is a rarity to find natural gas, a huge bonus for efficiency! This lot is immersed with wildlife & beauty, which is nearly impossible to replicate with the lack of property available! Come with your own builder or seller will build! #options!