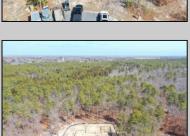

## **COMMENTS**

\*\*\*PORT REPUBLIC NEW LISTING ALERT\*\*\*12.6 ACRE BUILDABLE LOT @ END OF CUL-DE-SAC\*\*\*PERC TEST DONE\*\*\*SEPTIC(5 BEDROOM) & HOME PLANS APPROVED & PERMIT READY\*\*\*NATURAL GAS, ELECTRIC & CABLE READY\*\*\* Build your dream home on this stunning slice of paradise! Nestled at the end of a quiet cul-de-sac street, you will find this supremely tranquil 12.6 acre lot! One of Port Republics newest streets, it is a rarity to find natural gas, a huge bonus for efficiency! This lot is immersed with wildlife & beauty, which is nearly impossible to replicate with the lack of property available! Come with your own builder or seller will build! #options!