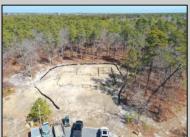

## **COMMENTS**

\*\*\*PORT REPUBLIC NEW LISTING ALERT\*\*\*12.6 ACRE BUILDABLE LOT @ END OF CUL-DE-SAC\*\*\*PERC TEST DONE\*\*\*SEPTIC(5 BEDROOM) & HOME PLANS APPROVED & PERMIT READY\*\*\*NATURAL GAS, ELECTRIC & CABLE READY\*\*\* Build your dream home on this stunning slice of paradise! Nestled at the end of a quiet cul-de-sac street, you will find this supremely tranquil 12.6 acre lot! One of Port Republics newest streets, it is a rarity to find natural gas, a huge bonus for efficiency! This lot is immersed with wildlife & beauty, which is nearly impossible to replicate with the lack of property available! Come with your own builder or seller will build! #options!