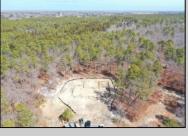

## **COMMENTS**

\*\*\*PORT REPUBLIC NEW LISTING ALERT\*\*\*12.6 ACRE BUILDABLE LOT @ END OF CUL-DE-SAC\*\*\*PERC TEST DONE\*\*\*SEPTIC(5 BEDROOM) & HOME PLANS APPROVED & PERMIT READY\*\*\*NATURAL GAS, ELECTRIC & CABLE READY\*\*\* Build your dream home on this stunning slice of paradise! Nestled at the end of a quiet cul-de-sac street, you will find this supremely tranquil 12.6 acre lot! One of Port Republics newest streets, it is a rarity to find natural gas, a huge bonus for efficiency! This lot is immersed with wildlife & beauty, which is nearly impossible to replicate with the lack of property available! Come with your own builder or seller will build! #options!