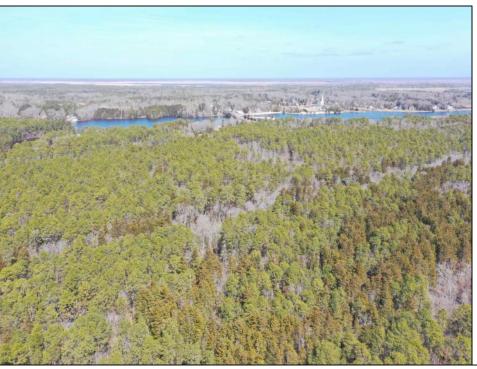

## **COMMENTS**

\*\*\*PORT REPUBLIC NEW LISTING ALERT\*\*\*12.6 ACRE BUILDABLE LOT @ END OF CUL-DE-SAC\*\*\*PERC TEST DONE\*\*\*SEPTIC(5 BEDROOM) & HOME PLANS APPROVED & PERMIT READY\*\*\*NATURAL GAS, ELECTRIC & CABLE READY\*\*\* Build your dream home on this stunning slice of paradise! Nestled at the end of a quiet cul-de-sac street, you will find this supremely tranquil 12.6 acre lot! One of Port Republics newest streets, it is a rarity to find natural gas, a huge bonus for efficiency! This lot is immersed with wildlife & beauty, which is nearly impossible to replicate with the lack of property available! Come with your own builder or seller will build! #options!