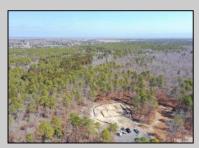

## **COMMENTS**

\*\*\*PORT REPUBLIC NEW LISTING ALERT\*\*\*12.6 ACRE BUILDABLE LOT @ END OF CUL-DE-SAC\*\*\*PERC TEST DONE\*\*\*SEPTIC(5 BEDROOM) & HOME PLANS APPROVED & PERMIT READY\*\*\*NATURAL GAS, ELECTRIC & CABLE READY\*\*\* Build your dream home on this stunning slice of paradise! Nestled at the end of a quiet cul-de-sac street, you will find this supremely tranquil 12.6 acre lot! One of Port Republics newest streets, it is a rarity to find natural gas, a huge bonus for efficiency! This lot is immersed with wildlife & beauty, which is nearly impossible to replicate with the lack of property available! Come with your own builder or seller will build! #options!