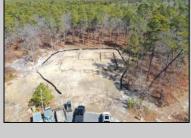

## **COMMENTS**

\*\*\*PORT REPUBLIC NEW LISTING ALERT\*\*\*12.6 ACRE BUILDABLE LOT @ END OF CUL-DE-SAC\*\*\*PERC TEST DONE\*\*\*SEPTIC(5 BEDROOM) & HOME PLANS APPROVED & PERMIT READY\*\*\*NATURAL GAS, ELECTRIC & CABLE READY\*\*\* Build your dream home on this stunning slice of paradise! Nestled at the end of a quiet cul-de-sac street, you will find this supremely tranquil 12.6 acre lot! One of Port Republics newest streets, it is a rarity to find natural gas, a huge bonus for efficiency! This lot is immersed with wildlife & beauty, which is nearly impossible to replicate with the lack of property available! Come with your own builder or seller will build! #options!