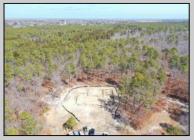

## **COMMENTS**

\*\*\*PORT REPUBLIC NEW LISTING ALERT\*\*\*12.6 ACRE BUILDABLE LOT @ END OF CUL-DE-SAC\*\*\*PERC TEST DONE\*\*\*SEPTIC(5 BEDROOM) & HOME PLANS APPROVED & PERMIT READY\*\*\*NATURAL GAS, ELECTRIC & CABLE READY\*\*\* Build your dream home on this stunning slice of paradise! Nestled at the end of a quiet cul-de-sac street, you will find this supremely tranquil 12.6 acre lot! One of Port Republics newest streets, it is a rarity to find natural gas, a huge bonus for efficiency! This lot is immersed with wildlife & beauty, which is nearly impossible to replicate with the lack of property available! Come with your own builder or seller will build! #options!