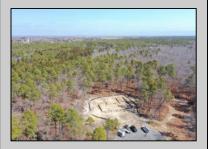

## **COMMENTS**

\*\*\*PORT REPUBLIC NEW LISTING ALERT\*\*\*12.6 ACRE BUILDABLE LOT @ END OF CUL-DE-SAC\*\*\*PERC TEST DONE\*\*\*SEPTIC(5 BEDROOM) & HOME PLANS APPROVED & PERMIT READY\*\*\*NATURAL GAS, ELECTRIC & CABLE READY\*\*\* Build your dream home on this stunning slice of paradise! Nestled at the end of a quiet cul-de-sac street, you will find this supremely tranquil 12.6 acre lot! One of Port Republics newest streets, it is a rarity to find natural gas, a huge bonus for efficiency! This lot is immersed with wildlife & beauty, which is nearly impossible to replicate with the lack of property available! Come with your own builder or seller will build! #options!