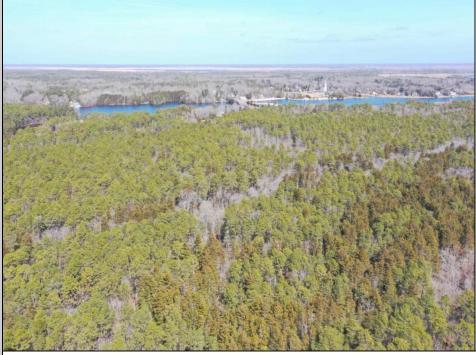

## COMMENTS

\*\*\*PORT REPUBLIC NEW LISTING ALERT\*\*\*12.6 ACRE BUILDABLE LOT @ END OF CUL-DE-SAC\*\*\*PERC TEST DONE\*\*\*SEPTIC(5 BEDROOM) & HOME PLANS APPROVED & PERMIT READY\*\*\*NATURAL GAS, ELECTRIC & CABLE READY\*\*\* Build your dream home on this stunning slice of paradise! Nestled at the end of a quiet cul-de-sac street, you will find this supremely tranquil 12.6 acre lot! One of Port Republics newest streets, it is a rarity to find natural gas, a huge bonus for efficiency! This lot is immersed with wildlife & beauty, which is nearly impossible to replicate with the lack of property available! Come with your own builder or seller will build! #options!