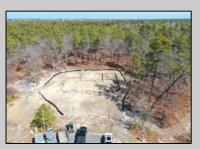

## COMMENTS

\*\*\*PORT REPUBLIC NEW LISTING ALERT\*\*\*12.6 ACRE BUILDABLE LOT @ END OF CUL-DE-SAC\*\*\*PERC TEST DONE\*\*\*SEPTIC(5 BEDROOM) & HOME PLANS APPROVED & PERMIT READY\*\*\*NATURAL GAS, ELECTRIC & CABLE READY\*\*\* Build your dream home on this stunning slice of paradise! Nestled at the end of a quiet cul-de-sac street, you will find this supremely tranquil 12.6 acre lot! One of Port Republics newest streets, it is a rarity to find natural gas, a huge bonus for efficiency! This lot is immersed with wildlife & beauty, which is nearly impossible to replicate with the lack of property available! Come with your own builder or seller will build! #options!