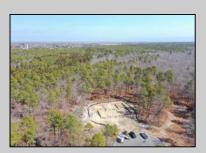

## **COMMENTS**

\*\*\*PORT REPUBLIC NEW LISTING ALERT\*\*\*12.6 ACRE BUILDABLE LOT @ END OF CUL-DE-SAC\*\*\*PERC TEST DONE\*\*\*SEPTIC(5 BEDROOM) & HOME PLANS APPROVED & PERMIT READY\*\*\*NATURAL GAS, ELECTRIC & CABLE READY\*\*\* Build your dream home on this stunning slice of paradise! Nestled at the end of a quiet cul-de-sac street, you will find this supremely tranquil 12.6 acre lot! One of Port Republics newest streets, it is a rarity to find natural gas, a huge bonus for efficiency! This lot is immersed with wildlife & beauty, which is nearly impossible to replicate with the lack of property available! Come with your own builder or seller will build! #options!