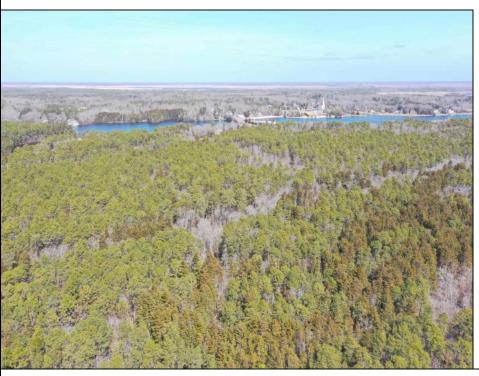

## **COMMENTS**

\*\*\*PORT REPUBLIC NEW LISTING ALERT\*\*\*12.6 ACRE BUILDABLE LOT @ END OF CUL-DE-SAC\*\*\*PERC TEST DONE\*\*\*SEPTIC(5 BEDROOM) & HOME PLANS APPROVED & PERMIT READY\*\*\*NATURAL GAS, ELECTRIC & CABLE READY\*\*\* Build your dream home on this stunning slice of paradise! Nestled at the end of a quiet cul-de-sac street, you will find this supremely tranquil 12.6 acre lot! One of Port Republics newest streets, it is a rarity to find natural gas, a huge bonus for efficiency! This lot is immersed with wildlife & beauty, which is nearly impossible to replicate with the lack of property available! Come with your own builder or seller will build! #options!