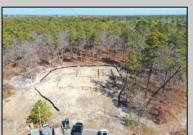

## **COMMENTS**

\*\*\*PORT REPUBLIC NEW LISTING ALERT\*\*\*12.6 ACRE BUILDABLE LOT @ END OF CUL-DE-SAC\*\*\*PERC TEST DONE\*\*\*SEPTIC(5 BEDROOM) & HOME PLANS APPROVED & PERMIT READY\*\*\*NATURAL GAS, ELECTRIC & CABLE READY\*\*\* Build your dream home on this stunning slice of paradise! Nestled at the end of a quiet cul-de-sac street, you will find this supremely tranquil 12.6 acre lot! One of Port Republics newest streets, it is a rarity to find natural gas, a huge bonus for efficiency! This lot is immersed with wildlife & beauty, which is nearly impossible to replicate with the lack of property available! Come with your own builder or seller will build! #options!