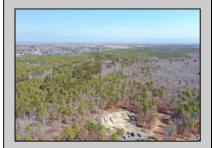

## **COMMENTS**

\*\*\*PORT REPUBLIC NEW LISTING ALERT\*\*\*12.6 ACRE BUILDABLE LOT @ END OF CUL-DE-SAC\*\*\*PERC TEST DONE\*\*\*SEPTIC(5 BEDROOM) & HOME PLANS APPROVED & PERMIT READY\*\*\*NATURAL GAS, ELECTRIC & CABLE READY\*\*\* Build your dream home on this stunning slice of paradise! Nestled at the end of a quiet cul-de-sac street, you will find this supremely tranquil 12.6 acre lot! One of Port Republics newest streets, it is a rarity to find natural gas, a huge bonus for efficiency! This lot is immersed with wildlife & beauty, which is nearly impossible to replicate with the lack of property available! Come with your own builder or seller will build! #options!