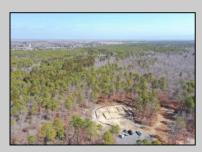

## **COMMENTS**

\*\*\*PORT REPUBLIC NEW LISTING ALERT\*\*\*12.6 ACRE BUILDABLE LOT @ END OF CUL-DE-SAC\*\*\*PERC TEST DONE\*\*\*SEPTIC(5 BEDROOM) & HOME PLANS APPROVED & PERMIT READY\*\*\*NATURAL GAS, ELECTRIC & CABLE READY\*\*\* Build your dream home on this stunning slice of paradise! Nestled at the end of a quiet cul-de-sac street, you will find this supremely tranquil 12.6 acre lot! One of Port Republics newest streets, it is a rarity to find natural gas, a huge bonus for efficiency! This lot is immersed with wildlife & beauty, which is nearly impossible to replicate with the lack of property available! Come with your own builder or seller will build! #options!