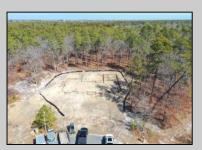

## COMMENTS

\*\*\*PORT REPUBLIC NEW LISTING ALERT\*\*\*12.6 ACRE BUILDABLE LOT @ END OF CUL-DE-SAC\*\*\*PERC TEST DONE\*\*\*SEPTIC(5 BEDROOM) & HOME PLANS APPROVED & PERMIT READY\*\*\*NATURAL GAS, ELECTRIC & CABLE READY\*\*\* Build your dream home on this stunning slice of paradise! Nestled at the end of a quiet cul-de-sac street, you will find this supremely tranquil 12.6 acre lot! One of Port Republics newest streets, it is a rarity to find natural gas, a huge bonus for efficiency! This lot is immersed with wildlife & beauty, which is nearly impossible to replicate with the lack of property available! Come with your own builder or seller will build! #options!