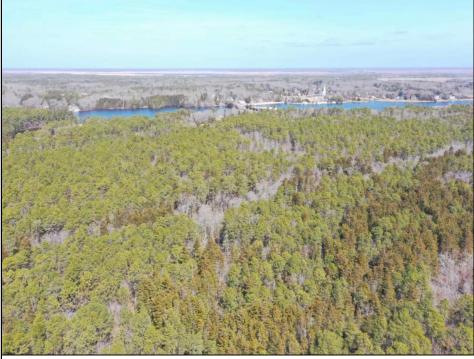

## COMMENTS

\*\*\*PORT REPUBLIC NEW LISTING ALERT\*\*\*12.6 ACRE BUILDABLE LOT @ END OF CUL-DE-SAC\*\*\*PERC TEST DONE\*\*\*SEPTIC(5 BEDROOM) & HOME PLANS APPROVED & PERMIT READY\*\*\*NATURAL GAS, ELECTRIC & CABLE READY\*\*\* Build your dream home on this stunning slice of paradise! Nestled at the end of a quiet cul-de-sac street, you will find this supremely tranquil 12.6 acre lot! One of Port Republics newest streets, it is a rarity to find natural gas, a huge bonus for efficiency! This lot is immersed with wildlife & beauty, which is nearly impossible to replicate with the lack of property available! Come with your own builder or seller will build! #options!