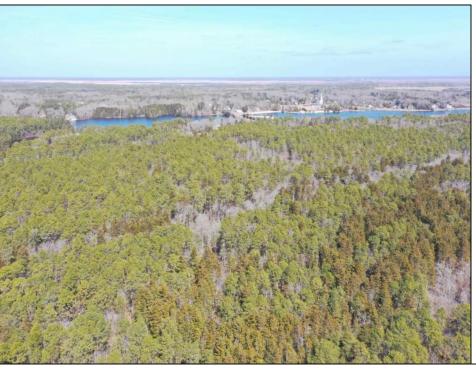

## **COMMENTS**

\*\*\*PORT REPUBLIC NEW LISTING ALERT\*\*\*12.6 ACRE BUILDABLE LOT @ END OF CUL-DE-SAC\*\*\*PERC TEST DONE\*\*\*SEPTIC(5 BEDROOM) & HOME PLANS APPROVED & PERMIT READY\*\*\*NATURAL GAS, ELECTRIC & CABLE READY\*\*\* Build your dream home on this stunning slice of paradise! Nestled at the end of a quiet cul-de-sac street, you will find this supremely tranquil 12.6 acre lot! One of Port Republics newest streets, it is a rarity to find natural gas, a huge bonus for efficiency! This lot is immersed with wildlife & beauty, which is nearly impossible to replicate with the lack of property available! Come with your own builder or seller will build! #options!