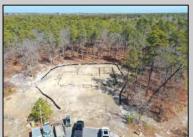

## **COMMENTS**

\*\*\*PORT REPUBLIC NEW LISTING ALERT\*\*\*12.6 ACRE BUILDABLE LOT @ END OF CUL-DE-SAC\*\*\*PERC TEST DONE\*\*\*SEPTIC(5 BEDROOM) & HOME PLANS APPROVED & PERMIT READY\*\*\*NATURAL GAS, ELECTRIC & CABLE READY\*\*\* Build your dream home on this stunning slice of paradise! Nestled at the end of a quiet cul-de-sac street, you will find this supremely tranquil 12.6 acre lot! One of Port Republics newest streets, it is a rarity to find natural gas, a huge bonus for efficiency! This lot is immersed with wildlife & beauty, which is nearly impossible to replicate with the lack of property available! Come with your own builder or seller will build! #options!