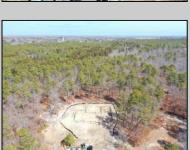

## **COMMENTS**

\*\*\*PORT REPUBLIC NEW LISTING ALERT\*\*\*12.6 ACRE BUILDABLE LOT @ END OF CUL-DE-SAC\*\*\*PERC TEST DONE\*\*\*SEPTIC(5 BEDROOM) & HOME PLANS APPROVED & PERMIT READY\*\*\*NATURAL GAS, ELECTRIC & CABLE READY\*\*\* Build your dream home on this stunning slice of paradise! Nestled at the end of a quiet cul-de-sac street, you will find this supremely tranquil 12.6 acre lot! One of Port Republics newest streets, it is a rarity to find natural gas, a huge bonus for efficiency! This lot is immersed with wildlife & beauty, which is nearly impossible to replicate with the lack of property available! Come with your own builder or seller will build! #options!