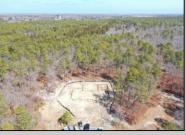

## **COMMENTS**

\*\*\*PORT REPUBLIC NEW LISTING ALERT\*\*\*12.6 ACRE BUILDABLE LOT @ END OF CUL-DE-SAC\*\*\*PERC TEST DONE\*\*\*SEPTIC(5 BEDROOM) & HOME PLANS APPROVED & PERMIT READY\*\*\*NATURAL GAS, ELECTRIC & CABLE READY\*\*\* Build your dream home on this stunning slice of paradise! Nestled at the end of a quiet cul-de-sac street, you will find this supremely tranquil 12.6 acre lot! One of Port Republics newest streets, it is a rarity to find natural gas, a huge bonus for efficiency! This lot is immersed with wildlife & beauty, which is nearly impossible to replicate with the lack of property available! Come with your own builder or seller will build! #options!