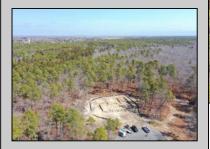

## **COMMENTS**

\*\*\*PORT REPUBLIC NEW LISTING ALERT\*\*\*12.6 ACRE BUILDABLE LOT @ END OF CUL-DE-SAC\*\*\*PERC TEST DONE\*\*\*SEPTIC(5 BEDROOM) & HOME PLANS APPROVED & PERMIT READY\*\*\*NATURAL GAS, ELECTRIC & CABLE READY\*\*\* Build your dream home on this stunning slice of paradise! Nestled at the end of a quiet cul-de-sac street, you will find this supremely tranquil 12.6 acre lot! One of Port Republics newest streets, it is a rarity to find natural gas, a huge bonus for efficiency! This lot is immersed with wildlife & beauty, which is nearly impossible to replicate with the lack of property available! Come with your own builder or seller will build! #options!