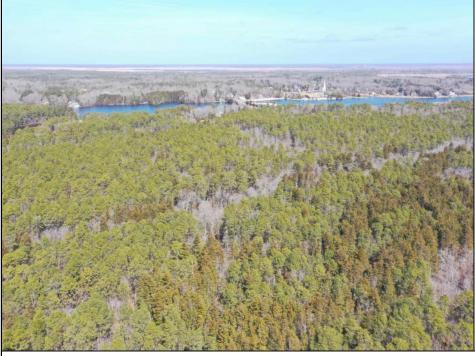

## COMMENTS

\*\*\*PORT REPUBLIC NEW LISTING ALERT\*\*\*12.6 ACRE BUILDABLE LOT @ END OF CUL-DE-SAC\*\*\*PERC TEST DONE\*\*\*SEPTIC(5 BEDROOM) & HOME PLANS APPROVED & PERMIT READY\*\*\*NATURAL GAS, ELECTRIC & CABLE READY\*\*\* Build your dream home on this stunning slice of paradise! Nestled at the end of a quiet cul-de-sac street, you will find this supremely tranquil 12.6 acre lot! One of Port Republics newest streets, it is a rarity to find natural gas, a huge bonus for efficiency! This lot is immersed with wildlife & beauty, which is nearly impossible to replicate with the lack of property available! Come with your own builder or seller will build! #options!