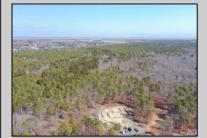

## COMMENTS

\*\*\*PORT REPUBLIC NEW LISTING ALERT\*\*\*12.6 ACRE BUILDABLE LOT @ END OF CUL-DE-SAC\*\*\*PERC TEST DONE\*\*\*SEPTIC(5 BEDROOM) & HOME PLANS APPROVED & PERMIT READY\*\*\*NATURAL GAS, ELECTRIC & CABLE READY\*\*\* Build your dream home on this stunning slice of paradise! Nestled at the end of a quiet cul-de-sac street, you will find this supremely tranquil 12.6 acre lot! One of Port Republics newest streets, it is a rarity to find natural gas, a huge bonus for efficiency! This lot is immersed with wildlife & beauty, which is nearly impossible to replicate with the lack of property available! Come with your own builder or seller will build! #options!