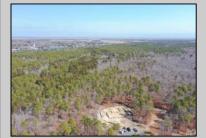

## COMMENTS

\*\*\*PORT REPUBLIC NEW LISTING ALERT\*\*\*12.6 ACRE BUILDABLE LOT @ END OF CUL-DE-SAC\*\*\*PERC TEST DONE\*\*\*SEPTIC(5 BEDROOM) & HOME PLANS APPROVED & PERMIT READY\*\*\*NATURAL GAS, ELECTRIC & CABLE READY\*\*\* Build your dream home on this stunning slice of paradise! Nestled at the end of a quiet cul-de-sac street, you will find this supremely tranquil 12.6 acre lot! One of Port Republics newest streets, it is a rarity to find natural gas, a huge bonus for efficiency! This lot is immersed with wildlife & beauty, which is nearly impossible to replicate with the lack of property available! Come with your own builder or seller will build! #options!