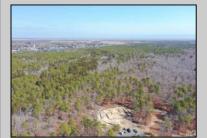

## COMMENTS

\*\*\*PORT REPUBLIC NEW LISTING ALERT\*\*\*12.6 ACRE BUILDABLE LOT @ END OF CUL-DE-SAC\*\*\*PERC TEST DONE\*\*\*SEPTIC(5 BEDROOM) & HOME PLANS APPROVED & PERMIT READY\*\*\*NATURAL GAS, ELECTRIC & CABLE READY\*\*\* Build your dream home on this stunning slice of paradise! Nestled at the end of a quiet cul-de-sac street, you will find this supremely tranquil 12.6 acre lot! One of Port Republics newest streets, it is a rarity to find natural gas, a huge bonus for efficiency! This lot is immersed with wildlife & beauty, which is nearly impossible to replicate with the lack of property available! Come with your own builder or seller will build! #options!