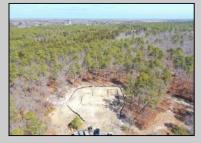

## COMMENTS

\*\*\*PORT REPUBLIC NEW LISTING ALERT\*\*\*12.6 ACRE BUILDABLE LOT @ END OF CUL-DE-SAC\*\*\*PERC TEST DONE\*\*\*SEPTIC(5 BEDROOM) & HOME PLANS APPROVED & PERMIT READY\*\*\*NATURAL GAS, ELECTRIC & CABLE READY\*\*\* Build your dream home on this stunning slice of paradise! Nestled at the end of a quiet cul-de-sac street, you will find this supremely tranquil 12.6 acre lot! One of Port Republics newest streets, it is a rarity to find natural gas, a huge bonus for efficiency! This lot is immersed with wildlife & beauty, which is nearly impossible to replicate with the lack of property available! Come with your own builder or seller will build! #options!