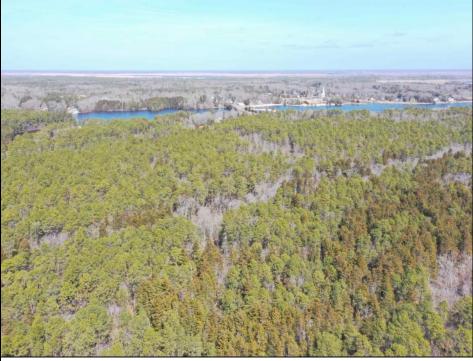

## COMMENTS

\*\*\*PORT REPUBLIC NEW LISTING ALERT\*\*\*12.6 ACRE BUILDABLE LOT @ END OF CUL-DE-SAC\*\*\*PERC TEST DONE\*\*\*SEPTIC(5 BEDROOM) & HOME PLANS APPROVED & PERMIT READY\*\*\*NATURAL GAS, ELECTRIC & CABLE READY\*\*\* Build your dream home on this stunning slice of paradise! Nestled at the end of a quiet cul-de-sac street, you will find this supremely tranquil 12.6 acre lot! One of Port Republics newest streets, it is a rarity to find natural gas, a huge bonus for efficiency! This lot is immersed with wildlife & beauty, which is nearly impossible to replicate with the lack of property available! Come with your own builder or seller will build! #options!