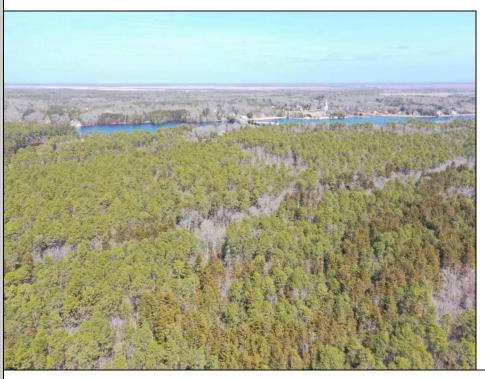

## **COMMENTS**

\*\*\*PORT REPUBLIC NEW LISTING ALERT\*\*\*12.6 ACRE BUILDABLE LOT @ END OF CUL-DE-SAC\*\*\*PERC TEST DONE\*\*\*SEPTIC(5 BEDROOM) & HOME PLANS APPROVED & PERMIT READY\*\*\*NATURAL GAS, ELECTRIC & CABLE READY\*\*\* Build your dream home on this stunning slice of paradise! Nestled at the end of a quiet cul-de-sac street, you will find this supremely tranquil 12.6 acre lot! One of Port Republics newest streets, it is a rarity to find natural gas, a huge bonus for efficiency! This lot is immersed with wildlife & beauty, which is nearly impossible to replicate with the lack of property available! Come with your own builder or seller will build! #options!