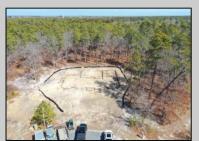

## **COMMENTS**

\*\*\*PORT REPUBLIC NEW LISTING ALERT\*\*\*12.6 ACRE BUILDABLE LOT @ END OF CUL-DE-SAC\*\*\*PERC TEST DONE\*\*\*SEPTIC(5 BEDROOM) & HOME PLANS APPROVED & PERMIT READY\*\*\*NATURAL GAS, ELECTRIC & CABLE READY\*\*\* Build your dream home on this stunning slice of paradise! Nestled at the end of a quiet cul-de-sac street, you will find this supremely tranquil 12.6 acre lot! One of Port Republics newest streets, it is a rarity to find natural gas, a huge bonus for efficiency! This lot is immersed with wildlife & beauty, which is nearly impossible to replicate with the lack of property available! Come with your own builder or seller will build! #options!