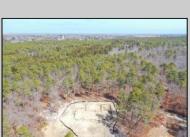

## **COMMENTS**

\*\*\*PORT REPUBLIC NEW LISTING ALERT\*\*\*12.6 ACRE BUILDABLE LOT @ END OF CUL-DE-SAC\*\*\*PERC TEST DONE\*\*\*SEPTIC(5 BEDROOM) & HOME PLANS APPROVED & PERMIT READY\*\*\*NATURAL GAS, ELECTRIC & CABLE READY\*\*\* Build your dream home on this stunning slice of paradise! Nestled at the end of a quiet cul-de-sac street, you will find this supremely tranquil 12.6 acre lot! One of Port Republics newest streets, it is a rarity to find natural gas, a huge bonus for efficiency! This lot is immersed with wildlife & beauty, which is nearly impossible to replicate with the lack of property available! Come with your own builder or seller will build! #options!