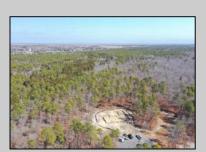

## **COMMENTS**

\*\*\*PORT REPUBLIC NEW LISTING ALERT\*\*\*12.6 ACRE BUILDABLE LOT @ END OF CUL-DE-SAC\*\*\*PERC TEST DONE\*\*\*SEPTIC(5 BEDROOM) & HOME PLANS APPROVED & PERMIT READY\*\*\*NATURAL GAS, ELECTRIC & CABLE READY\*\*\* Build your dream home on this stunning slice of paradise! Nestled at the end of a quiet cul-de-sac street, you will find this supremely tranquil 12.6 acre lot! One of Port Republics newest streets, it is a rarity to find natural gas, a huge bonus for efficiency! This lot is immersed with wildlife & beauty, which is nearly impossible to replicate with the lack of property available! Come with your own builder or seller will build! #options!